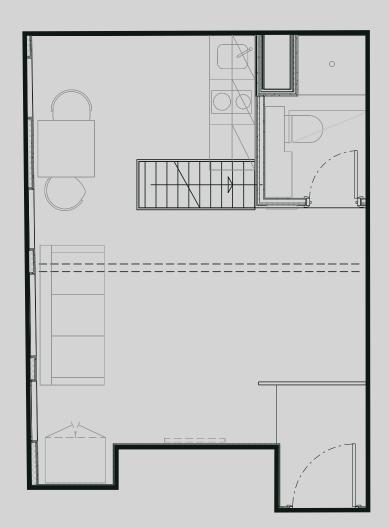

## Duke Street

## **Apartment 201**

Apartment Type: Large 1 Bed Duplex Size (m²): 34

Mezzanine Level

\*\*Disclaimer Our property images and details are for reference purposes only. The images (including computer generated images) and details of the properties (and any communal or otherwise available areas) are illustrative, are not guaranteed to be accurate and should be used for guidance purposes only. Individual properties may therefore differ. All images, photographs and dimensions are not intended to be relied upon for, nor to form part of, any contract unless specifically incorporated in writing into the contract. Although we have made every effort to display and detail the properties carefully and in a way which is not misleading to you, we cannot guarantee their accuracy.\*\*