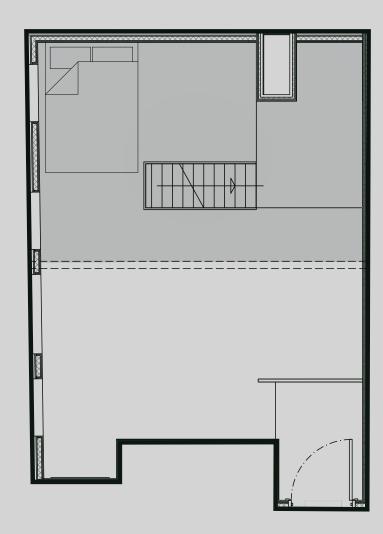

## Duke Street

## **Apartment 201**

Apartment Type: Large 1 Bed Duplex Size (m²): 34

Mezzanine Level

\*\*Disclaimer Our property images and details are for reference purposes only. The images (including computer generated images) and details of the properties (and any communal or otherwise available areas) are illustrative, are not guaranteed to be accurate and should be used for guidance purposes only. Individual properties may therefore differ. All images, photographs and dimensions are not intended to be relied upon for, nor to form part of, any contract unless specifically incorporated in writing into the contract. Although we have made every effort to display and detail the properties carefully and in a way which is not misleading to you, we cannot guarantee their accuracy.\*\*