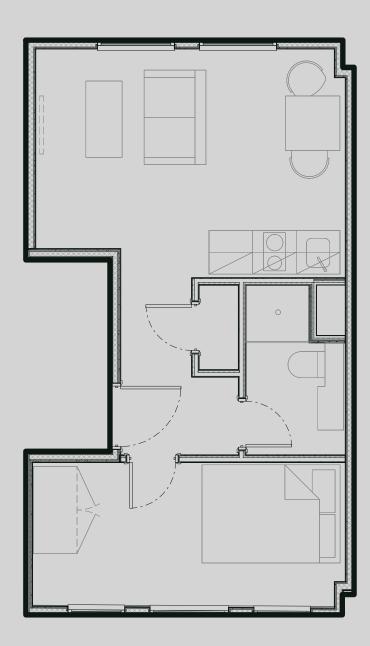

## Duke Street

## **Apartment 106**

Apartment Type: Medium 1 Bed Size (m²): 28

\*\*Disclaimer Our property images and details are for reference purposes only. The images (including computer generated images) and details of the properties (and any communal or otherwise available areas) are illustrative, are not guaranteed to be accurate and should be used for guidance purposes only. Individual properties may therefore differ. All images, photographs and dimensions are not intended to be relied upon for, nor to form part of, any contract unless specifically incorporated in writing into the contract. Although we have made every effort to display and detail the properties carefully and in a way which is not misleading to you, we cannot guarantee their accuracy.\*\*