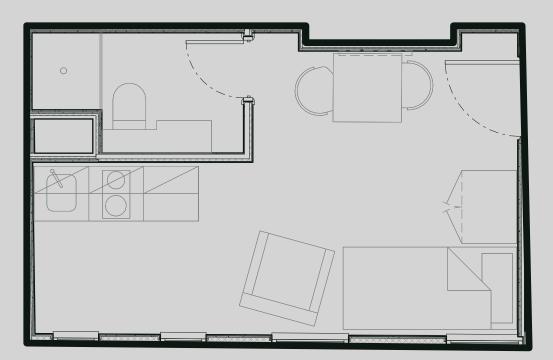

## Duke Street

## **Apartment 105**

Apartment Type: Medium Studio Size (m²): 17

\*\*Disclaimer Our property images and details are for reference purposes only. The images (including computer generated images) and details of the properties (and any communal or otherwise available areas) are illustrative, are not guaranteed to be accurate and should be used for guidance purposes only. Individual properties may therefore differ. All images, photographs and dimensions are not intended to be relied upon for, nor to form part of, any contract unless specifically incorporated in writing into the contract. Although we have made every effort to display and detail the properties carefully and in a way which is not misleading to you, we cannot guarantee their accuracy.\*\*