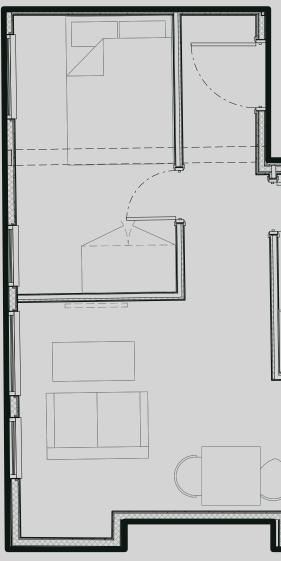

## Apartment 103

Apartment Type: Medium 1 Bed Size (m²): 26

\*\*Disclaimer Our property images and details are for reference purposes only. The images (including computer generated images) and details of the properties (and any communal or otherwise available areas) are illustrative, are not guaranteed to be accurate and should be used for guidance purposes only. Individual properties may therefore differ. All images, photographs and dimensions are not intended to be relied upon for, nor to form part of, any contract unless specifically incorporated in writing into the contract. Although we have made every effort to display and detail the properties carefully and in a way which is not misleading to you, we cannot guarantee their accuracy.\*\*