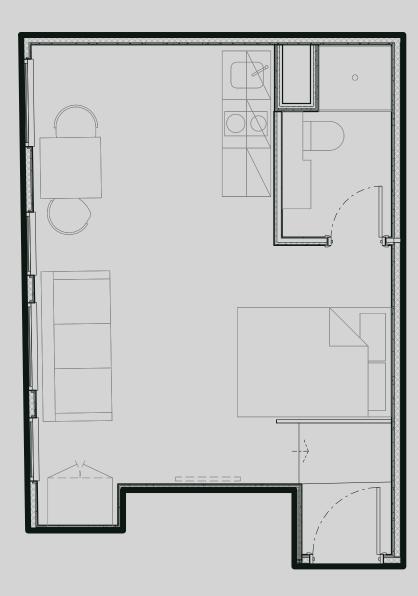

## Duke Street

## **Apartment 101**

Apartment Type: Large Studio Size (m²): 24

\*\*Disclaimer Our property images and details are for reference purposes only. The images (including computer generated images) and details of the properties (and any communal or otherwise available areas) are illustrative, are not guaranteed to be accurate and should be used for guidance purposes only. Individual properties may therefore differ. All images, photographs and dimensions are not intended to be relied upon for, nor to form part of, any contract unless specifically incorporated in writing into the contract. Although we have made every effort to display and detail the properties carefully and in a way which is not misleading to you, we cannot guarantee their accuracy.\*\*