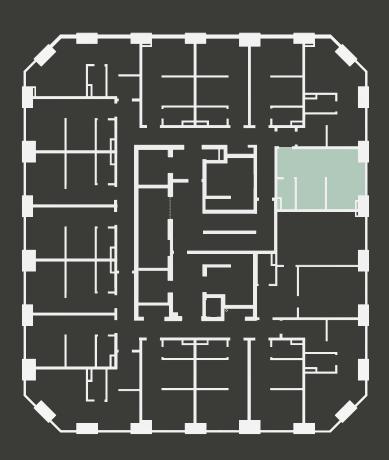

## **Apartment 917**

Unit type: Studio

Floor: 9th Size: 23 m<sup>2</sup>

\*\*Disclaimer Our property images and details are for reference purposes only. The images (including computer generated images) and details of the properties (and any communal or otherwise available areas) we make available are illustrative and are representative and for guidance purposes only. Individual properties may therefore differ. All images, photographs and dimensions are not intended to be relied upon for, nor to form part of, any contract unless specifically incorporated in writing into the contract. Although we have made every effort to display and detail the properties carefully and in a way which is not misleading to you, we cannot guarantee their accuracy.\*\*