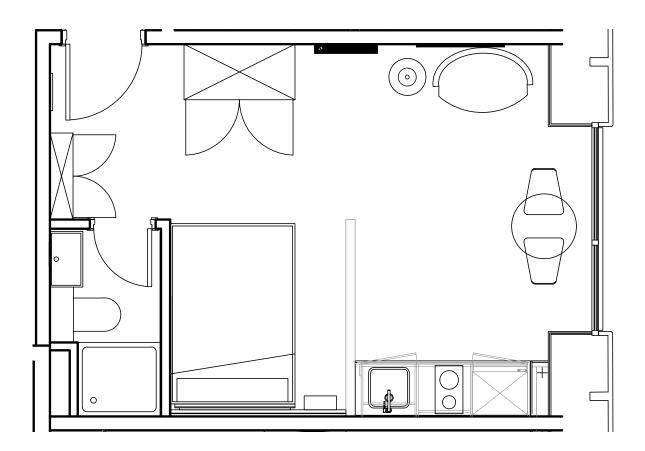

## **Apartment 917**

Unit type: Studio

Floor: 9th Size: 23 m<sup>2</sup>

\*\*Disclaimer Our property images and details are for reference purposes only. The images (including computer generated images) and details of the properties (and any communal or otherwise available areas) we make available are illustrative and are representative and for guidance purposes only. Individual properties may therefore differ. All images, photographs and dimensions are not intended to be relied upon for, nor to form part of, any contract unless specifically incorporated in writing into the contract. Although we have made every effort to display and detail the properties carefully and in a way which is not misleading to you, we cannot guarantee their accuracy.\*\*