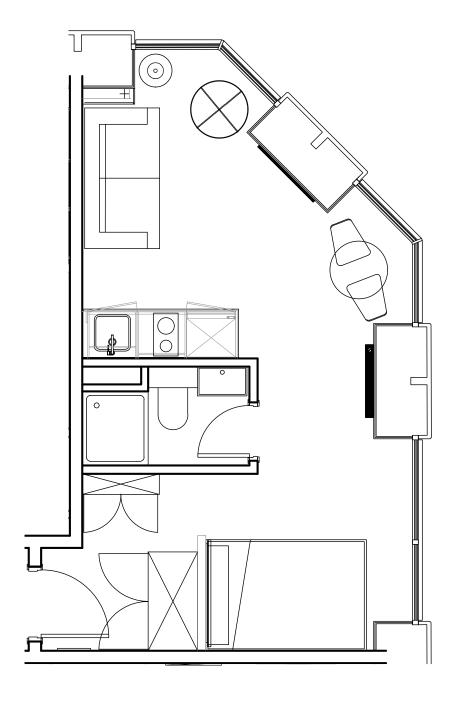

## **Apartment 916**

Unit type: Studio

Floor: 9th Size: 23 m<sup>2</sup>

\*\*Disclaimer Our property images and details are for reference purposes only. The images (including computer generated images) and details of the properties (and any communal or otherwise available areas) we make available are illustrative and are representative and for guidance purposes only. Individual properties may therefore differ. All images, photographs and dimensions are not intended to be relied upon for, nor to form part of, any contract unless specifically incorporated in writing into the contract. Although we have made every effort to display and detail the properties carefully and in a way which is not misleading to you, we cannot guarantee their accuracy.\*\*