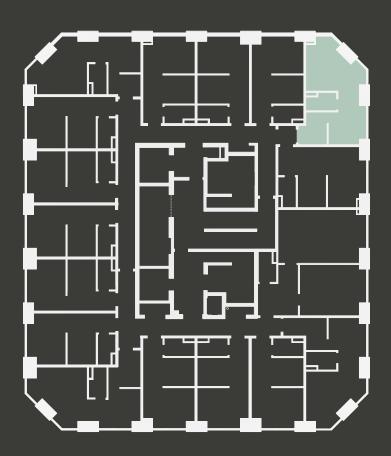

## **Apartment 916**

Unit type: Studio

Floor: 9th Size: 23 m<sup>2</sup>

\*\*Disclaimer Our property images and details are for reference purposes only. The images (including computer generated images) and details of the properties (and any communal or otherwise available areas) we make available are illustrative and are representative and for guidance purposes only. Individual properties may therefore differ. All images, photographs and dimensions are not intended to be relied upon for, nor to form part of, any contract unless specifically incorporated in writing into the contract. Although we have made every effort to display and detail the properties carefully and in a way which is not misleading to you, we cannot guarantee their accuracy.\*\*