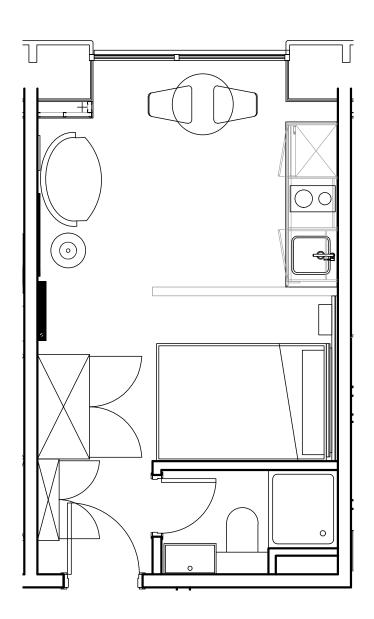

## **Apartment 915**

Unit type: Studio

Floor: 9th Size: 19 m<sup>2</sup>

\*\*Disclaimer Our property images and details are for reference purposes only. The images (including computer generated images) and details of the properties (and any communal or otherwise available areas) we make available are illustrative and are representative and for guidance purposes only. Individual properties may therefore differ. All images, photographs and dimensions are not intended to be relied upon for, nor to form part of, any contract unless specifically incorporated in writing into the contract. Although we have made every effort to display and detail the properties carefully and in a way which is not misleading to you, we cannot guarantee their accuracy.\*\*