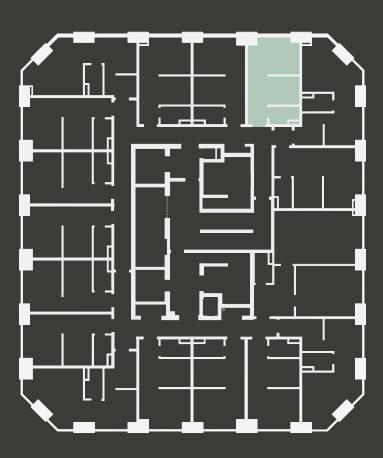

## **Apartment 915**

Unit type: Studio

Floor: 9th Size: 19 m<sup>2</sup>

\*\*Disclaimer Our property images and details are for reference purposes only. The images (including computer generated images) and details of the properties (and any communal or otherwise available areas) we make available are illustrative and are representative and for guidance purposes only. Individual properties may therefore differ. All images, photographs and dimensions are not intended to be relied upon for, nor to form part of, any contract unless specifically incorporated in writing into the contract. Although we have made every effort to display and detail the properties carefully and in a way which is not misleading to you, we cannot guarantee their accuracy.\*\*