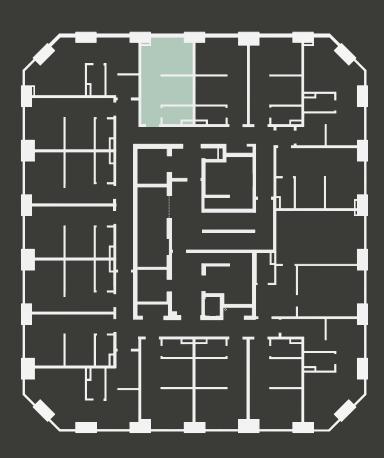

## **Apartment 913**

Unit type: Studio

Floor: 9th Size: 19 m<sup>2</sup>

\*\*Disclaimer Our property images and details are for reference purposes only. The images (including computer generated images) and details of the properties (and any communal or otherwise available areas) we make available are illustrative and are representative and for guidance purposes only. Individual properties may therefore differ. All images, photographs and dimensions are not intended to be relied upon for, nor to form part of, any contract unless specifically incorporated in writing into the contract. Although we have made every effort to display and detail the properties carefully and in a way which is not misleading to you, we cannot guarantee their accuracy.\*\*