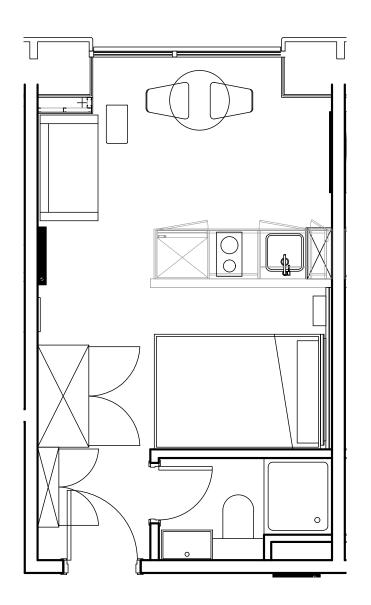

## **Apartment 913**

Unit type: Studio

Floor: 9th Size: 19 m<sup>2</sup>

\*\*Disclaimer Our property images and details are for reference purposes only. The images (including computer generated images) and details of the properties (and any communal or otherwise available areas) we make available are illustrative and are representative and for guidance purposes only. Individual properties may therefore differ. All images, photographs and dimensions are not intended to be relied upon for, nor to form part of, any contract unless specifically incorporated in writing into the contract. Although we have made every effort to display and detail the properties carefully and in a way which is not misleading to you, we cannot guarantee their accuracy.\*\*