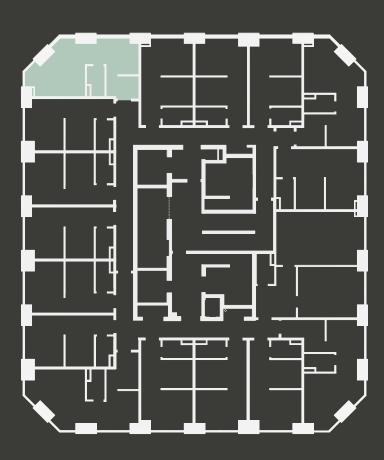

## Apartment 912

Unit type: Studio

Floor: 9th Size: 23 m<sup>2</sup>

\*\*Disclaimer Our property images and details are for reference purposes only. The images (including computer generated images) and details of the properties (and any communal or otherwise available areas) we make available are illustrative and are representative and for guidance purposes only. Individual properties may therefore differ. All images, photographs and dimensions are not intended to be relied upon for, nor to form part of, any contract unless specifically incorporated in writing into the contract. Although we have made every effort to display and detail the properties carefully and in a way which is not misleading to you, we cannot guarantee their accuracy.\*\*