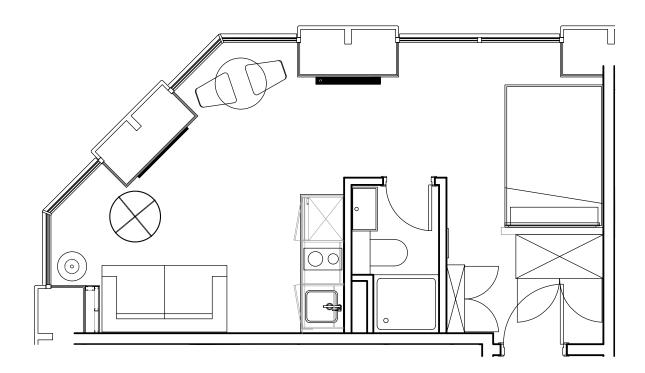

## Apartment 912

Unit type: Studio

Floor: 9th Size: 23 m<sup>2</sup>

\*\*Disclaimer Our property images and details are for reference purposes only. The images (including computer generated images) and details of the properties (and any communal or otherwise available areas) we make available are illustrative and are representative and for guidance purposes only. Individual properties may therefore differ. All images, photographs and dimensions are not intended to be relied upon for, nor to form part of, any contract unless specifically incorporated in writing into the contract. Although we have made every effort to display and detail the properties carefully and in a way which is not misleading to you, we cannot guarantee their accuracy.\*\*