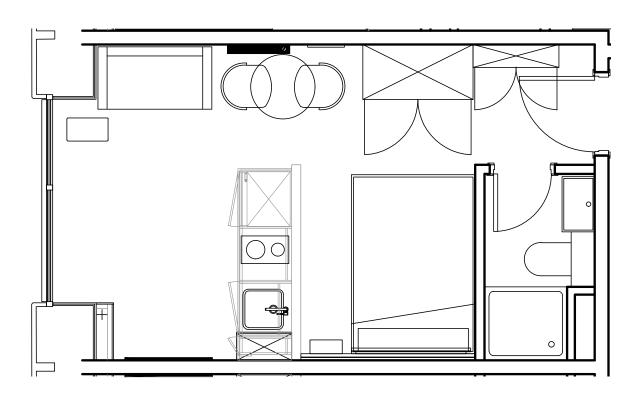

## **Apartment 911**

Unit type: Studio

Floor: 9th Size: 19 m<sup>2</sup>

\*\*Disclaimer Our property images and details are for reference purposes only. The images (including computer generated images) and details of the properties (and any communal or otherwise available areas) we make available are illustrative and are representative and for guidance purposes only. Individual properties may therefore differ. All images, photographs and dimensions are not intended to be relied upon for, nor to form part of, any contract unless specifically incorporated in writing into the contract. Although we have made every effort to display and detail the properties carefully and in a way which is not misleading to you, we cannot guarantee their accuracy.\*\*