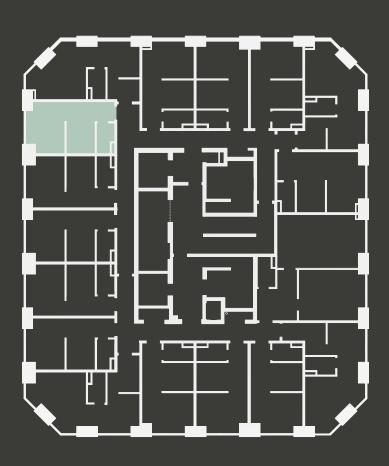

## **Apartment 911**

Unit type: Studio

Floor: 9th Size: 19 m<sup>2</sup>

\*\*Disclaimer Our property images and details are for reference purposes only. The images (including computer generated images) and details of the properties (and any communal or otherwise available areas) we make available are illustrative and are representative and for guidance purposes only. Individual properties may therefore differ. All images, photographs and dimensions are not intended to be relied upon for, nor to form part of, any contract unless specifically incorporated in writing into the contract. Although we have made every effort to display and detail the properties carefully and in a way which is not misleading to you, we cannot guarantee their accuracy.\*\*