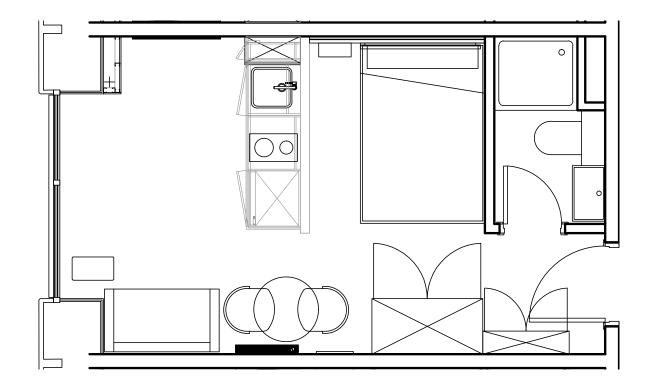

## Apartment 910

Unit type: Studio Floor: 9th Size: 19 m<sup>2</sup>

\*\*Disclaimer Our property images and details are for reference purposes only. The images (including computer generated images) and details of the properties (and any communal or otherwise available areas) we make available are illustrative and are representative and for guidance purposes only. Individual properties may therefore differ. All images, photographs and dimensions are not intended to be relied upon for, nor to form part of, any contract unless specifically incorporated in writing into the contract. Although we have made every effort to display and detail the properties carefully and in a way which is not misleading to you, we cannot guarantee their accuracy.\*\*