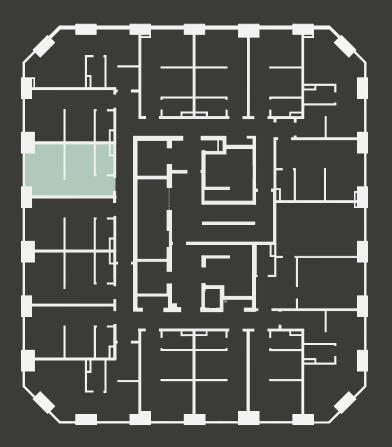

## Apartment 910

Unit type: Studio Floor: 9th Size: 19 m<sup>2</sup>

\*\*Disclaimer Our property images and details are for reference purposes only. The images (including computer generated images) and details of the properties (and any communal or otherwise available areas) we make available are illustrative and are representative and for guidance purposes only. Individual properties may therefore differ. All images, photographs and dimensions are not intended to be relied upon for, nor to form part of, any contract unless specifically incorporated in writing into the contract. Although we have made every effort to display and detail the properties carefully and in a way which is not misleading to you, we cannot guarantee their accuracy.\*\*