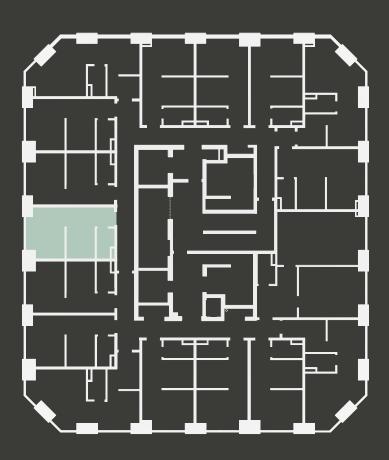

## **Apartment 909**

Unit type: Studio

Floor: 9th Size: 19 m<sup>2</sup>

\*\*Disclaimer Our property images and details are for reference purposes only. The images (including computer generated images) and details of the properties (and any communal or otherwise available areas) we make available are illustrative and are representative and for guidance purposes only. Individual properties may therefore differ. All images, photographs and dimensions are not intended to be relied upon for, nor to form part of, any contract unless specifically incorporated in writing into the contract. Although we have made every effort to display and detail the properties carefully and in a way which is not misleading to you, we cannot guarantee their accuracy.\*\*