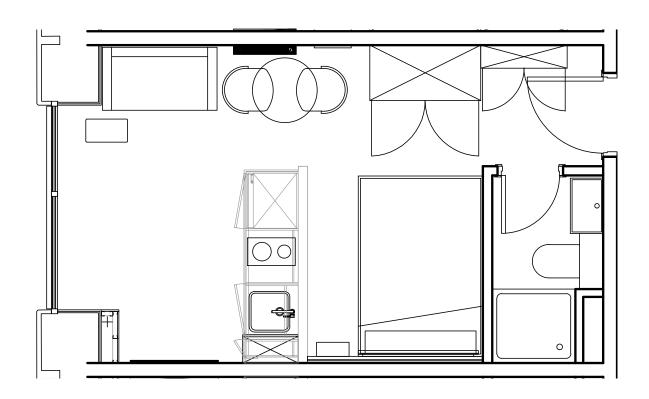

## **Apartment 909**

Unit type: Studio

Floor: 9th Size: 19 m<sup>2</sup>

\*\*Disclaimer Our property images and details are for reference purposes only. The images (including computer generated images) and details of the properties (and any communal or otherwise available areas) we make available are illustrative and are representative and for guidance purposes only. Individual properties may therefore differ. All images, photographs and dimensions are not intended to be relied upon for, nor to form part of, any contract unless specifically incorporated in writing into the contract. Although we have made every effort to display and detail the properties carefully and in a way which is not misleading to you, we cannot guarantee their accuracy.\*\*