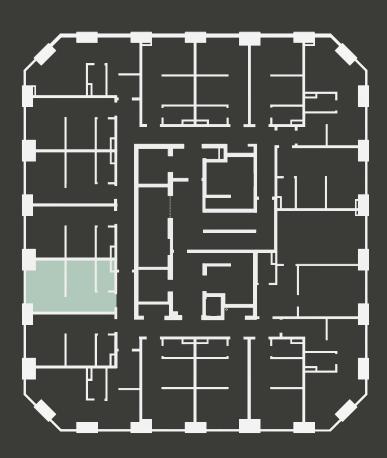

## **Apartment 908**

Unit type: Studio

Floor: 9th Size: 19 m<sup>2</sup>

\*\*Disclaimer Our property images and details are for reference purposes only. The images (including computer generated images) and details of the properties (and any communal or otherwise available areas) we make available are illustrative and are representative and for guidance purposes only. Individual properties may therefore differ. All images, photographs and dimensions are not intended to be relied upon for, nor to form part of, any contract unless specifically incorporated in writing into the contract. Although we have made every effort to display and detail the properties carefully and in a way which is not misleading to you, we cannot guarantee their accuracy.\*\*