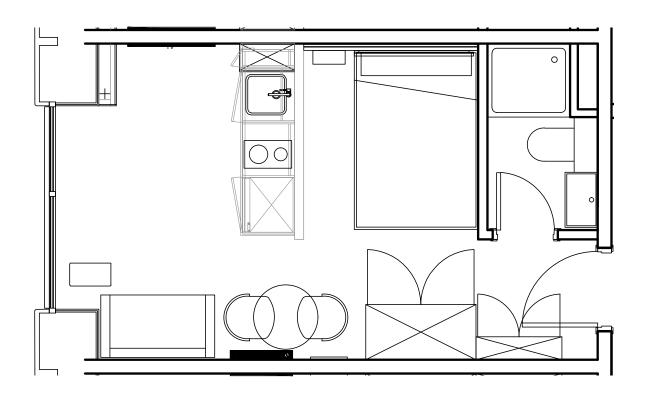

## **Apartment 908**

Unit type: Studio

Floor: 9th Size: 19 m<sup>2</sup>

\*\*Disclaimer Our property images and details are for reference purposes only. The images (including computer generated images) and details of the properties (and any communal or otherwise available areas) we make available are illustrative and are representative and for guidance purposes only. Individual properties may therefore differ. All images, photographs and dimensions are not intended to be relied upon for, nor to form part of, any contract unless specifically incorporated in writing into the contract. Although we have made every effort to display and detail the properties carefully and in a way which is not misleading to you, we cannot guarantee their accuracy.\*\*