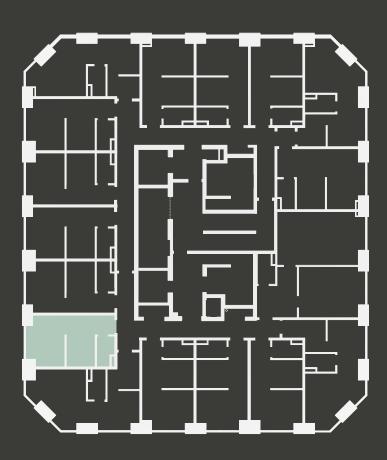

## **Apartment 907**

Unit type: Studio

Floor: 9th Size: 19 m<sup>2</sup>

\*\*Disclaimer Our property images and details are for reference purposes only. The images (including computer generated images) and details of the properties (and any communal or otherwise available areas) we make available are illustrative and are representative and for guidance purposes only. Individual properties may therefore differ. All images, photographs and dimensions are not intended to be relied upon for, nor to form part of, any contract unless specifically incorporated in writing into the contract. Although we have made every effort to display and detail the properties carefully and in a way which is not misleading to you, we cannot guarantee their accuracy.\*\*