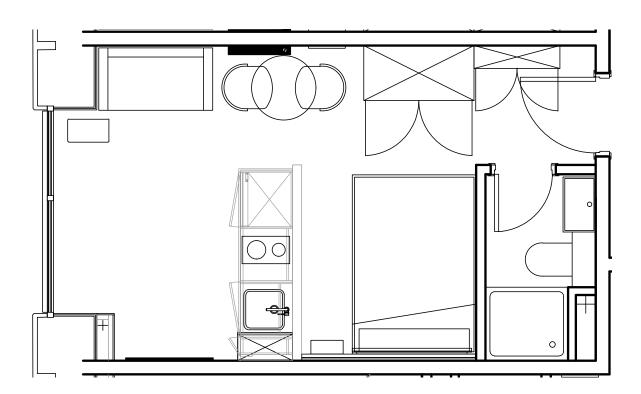

## **Apartment 907**

Unit type: Studio

Floor: 9th Size: 19 m<sup>2</sup>

\*\*Disclaimer Our property images and details are for reference purposes only. The images (including computer generated images) and details of the properties (and any communal or otherwise available areas) we make available are illustrative and are representative and for guidance purposes only. Individual properties may therefore differ. All images, photographs and dimensions are not intended to be relied upon for, nor to form part of, any contract unless specifically incorporated in writing into the contract. Although we have made every effort to display and detail the properties carefully and in a way which is not misleading to you, we cannot guarantee their accuracy.\*\*