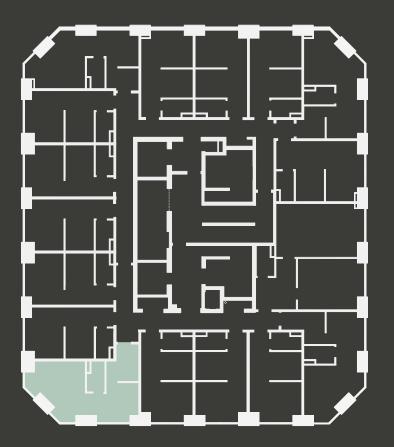

## Apartment 906

Unit type: Studio Floor: 9th Size: 25 m<sup>2</sup>

\*\*Disclaimer Our property images and details are for reference purposes only. The images (including computer generated images) and details of the properties (and any communal or otherwise available areas) we make available are illustrative and are representative and for guidance purposes only. Individual properties may therefore differ. All images, photographs and dimensions are not intended to be relied upon for, nor to form part of, any contract unless specifically incorporated in writing into the contract. Although we have made every effort to display and detail the properties carefully and in a way which is not misleading to you, we cannot guarantee their accuracy.\*\*