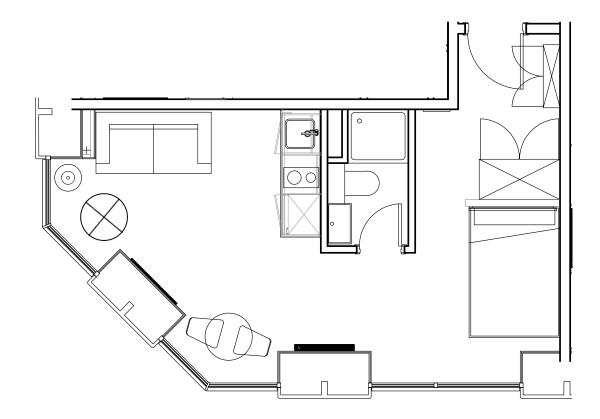

## Apartment 906

Unit type: Studio Floor: 9th Size: 25 m<sup>2</sup>

\*\*Disclaimer Our property images and details are for reference purposes only. The images (including computer generated images) and details of the properties (and any communal or otherwise available areas) we make available are illustrative and are representative and for guidance purposes only. Individual properties may therefore differ. All images, photographs and dimensions are not intended to be relied upon for, nor to form part of, any contract unless specifically incorporated in writing into the contract. Although we have made every effort to display and detail the properties carefully and in a way which is not misleading to you, we cannot guarantee their accuracy.\*\*