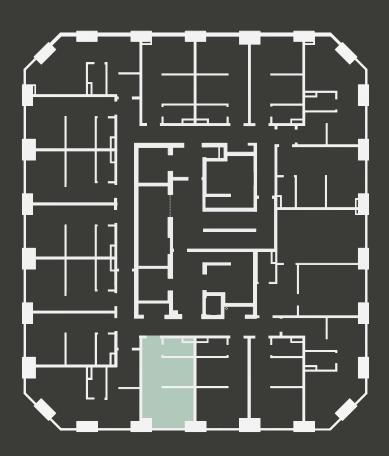

## **Apartment 905**

Unit type: Studio

Floor: 9th Size: 19.5 m<sup>2</sup>

\*\*Disclaimer Our property images and details are for reference purposes only. The images (including computer generated images) and details of the properties (and any communal or otherwise available areas) we make available are illustrative and are representative and for guidance purposes only. Individual properties may therefore differ. All images, photographs and dimensions are not intended to be relied upon for, nor to form part of, any contract unless specifically incorporated in writing into the contract. Although we have made every effort to display and detail the properties carefully and in a way which is not misleading to you, we cannot guarantee their accuracy.\*\*