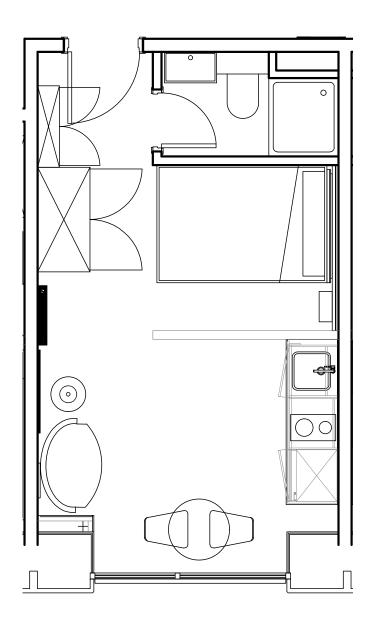

## **Apartment 905**

Unit type: Studio

Floor: 9th Size: 19.5 m<sup>2</sup>

\*\*Disclaimer Our property images and details are for reference purposes only. The images (including computer generated images) and details of the properties (and any communal or otherwise available areas) we make available are illustrative and are representative and for guidance purposes only. Individual properties may therefore differ. All images, photographs and dimensions are not intended to be relied upon for, nor to form part of, any contract unless specifically incorporated in writing into the contract. Although we have made every effort to display and detail the properties carefully and in a way which is not misleading to you, we cannot guarantee their accuracy.\*\*