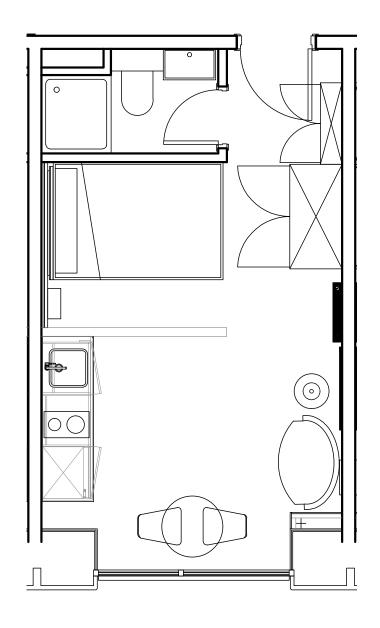

## Apartment 904

Unit type: Studio Floor: 9th Size: 19.5 m<sup>2</sup>

\*\*Disclaimer Our property images and details are for reference purposes only. The images (including computer generated images) and details of the properties (and any communal or otherwise available areas) we make available are illustrative and are representative and for guidance purposes only. Individual properties may therefore differ. All images, photographs and dimensions are not intended to be relied upon for, nor to form part of, any contract unless specifically incorporated in writing into the contract. Although we have made every effort to display and detail the properties carefully and in a way which is not misleading to you, we cannot guarantee their accuracy.\*\*