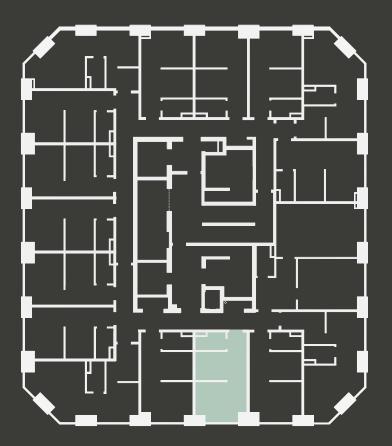

## Apartment 904

Unit type: Studio Floor: 9th Size: 19.5 m<sup>2</sup>

\*\*Disclaimer Our property images and details are for reference purposes only. The images (including computer generated images) and details of the properties (and any communal or otherwise available areas) we make available are illustrative and are representative and for guidance purposes only. Individual properties may therefore differ. All images, photographs and dimensions are not intended to be relied upon for, nor to form part of, any contract unless specifically incorporated in writing into the contract. Although we have made every effort to display and detail the properties carefully and in a way which is not misleading to you, we cannot guarantee their accuracy.\*\*