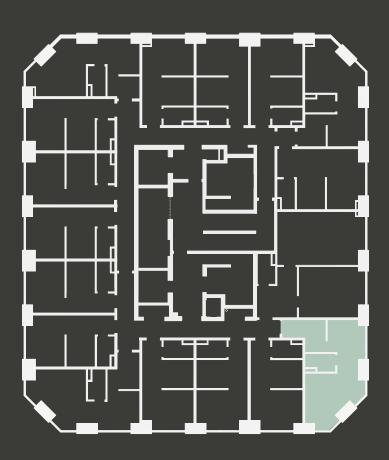

## **Apartment 902**

Unit type: Studio

Floor: 9th Size: 23.5 m<sup>2</sup>

\*\*Disclaimer Our property images and details are for reference purposes only. The images (including computer generated images) and details of the properties (and any communal or otherwise available areas) we make available are illustrative and are representative and for guidance purposes only. Individual properties may therefore differ. All images, photographs and dimensions are not intended to be relied upon for, nor to form part of, any contract unless specifically incorporated in writing into the contract. Although we have made every effort to display and detail the properties carefully and in a way which is not misleading to you, we cannot guarantee their accuracy.\*\*