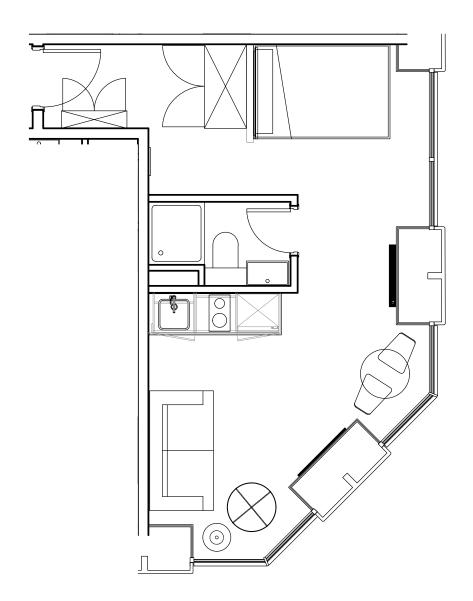

## **Apartment 902**

Unit type: Studio

Floor: 9th Size: 23.5 m<sup>2</sup>

\*\*Disclaimer Our property images and details are for reference purposes only. The images (including computer generated images) and details of the properties (and any communal or otherwise available areas) we make available are illustrative and are representative and for guidance purposes only. Individual properties may therefore differ. All images, photographs and dimensions are not intended to be relied upon for, nor to form part of, any contract unless specifically incorporated in writing into the contract. Although we have made every effort to display and detail the properties carefully and in a way which is not misleading to you, we cannot guarantee their accuracy.\*\*