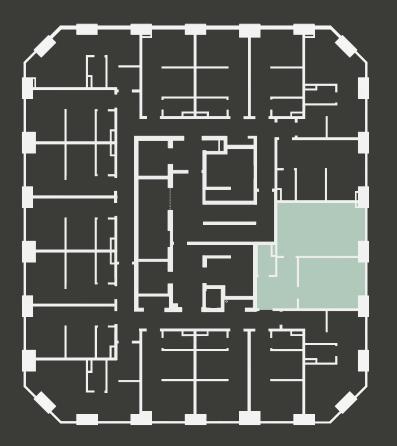

## Apartment 901

Unit type: 1 bed Floor: 9th Size: 43.5 m<sup>2</sup>

\*\*Disclaimer Our property images and details are for reference purposes only. The images (including computer generated images) and details of the properties (and any communal or otherwise available areas) we make available are illustrative and are representative and for guidance purposes only. Individual properties may therefore differ. All images, photographs and dimensions are not intended to be relied upon for, nor to form part of, any contract unless specifically incorporated in writing into the contract. Although we have made every effort to display and detail the properties carefully and in a way which is not misleading to you, we cannot guarantee their accuracy.\*\*