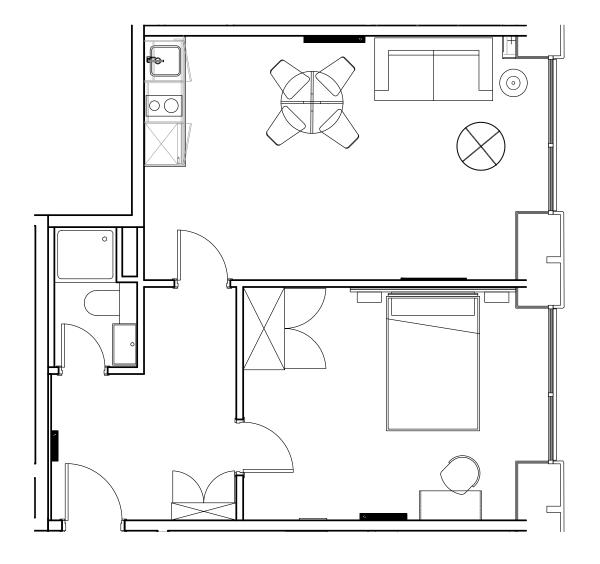

## Apartment 901

Unit type: 1 bed Floor: 9th Size: 43.5 m<sup>2</sup>

\*\*Disclaimer Our property images and details are for reference purposes only. The images (including computer generated images) and details of the properties (and any communal or otherwise available areas) we make available are illustrative and are representative and for guidance purposes only. Individual properties may therefore differ. All images, photographs and dimensions are not intended to be relied upon for, nor to form part of, any contract unless specifically incorporated in writing into the contract. Although we have made every effort to display and detail the properties carefully and in a way which is not misleading to you, we cannot guarantee their accuracy.\*\*