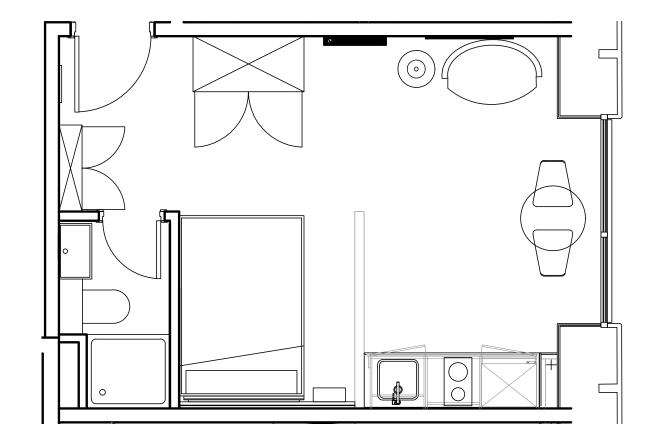

## Apartment 817

Unit type: Studio Floor: 8th Size: 23 m<sup>2</sup>

\*\*Disclaimer Our property images and details are for reference purposes only. The images (including computer generated images) and details of the properties (and any communal or otherwise available areas) we make available are illustrative and are representative and for guidance purposes only. Individual properties may therefore differ. All images, photographs and dimensions are not intended to be relied upon for, nor to form part of, any contract unless specifically incorporated in writing into the contract. Although we have made every effort to display and detail the properties carefully and in a way which is not misleading to you, we cannot guarantee their accuracy.\*\*