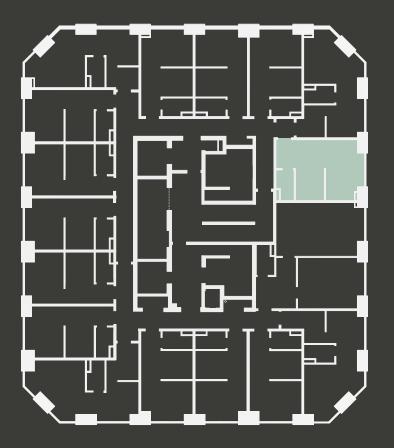

## Apartment 817

Unit type: Studio Floor: 8th Size: 23 m<sup>2</sup>

\*\*Disclaimer Our property images and details are for reference purposes only. The images (including computer generated images) and details of the properties (and any communal or otherwise available areas) we make available are illustrative and are representative and for guidance purposes only. Individual properties may therefore differ. All images, photographs and dimensions are not intended to be relied upon for, nor to form part of, any contract unless specifically incorporated in writing into the contract. Although we have made every effort to display and detail the properties carefully and in a way which is not misleading to you, we cannot guarantee their accuracy.\*\*