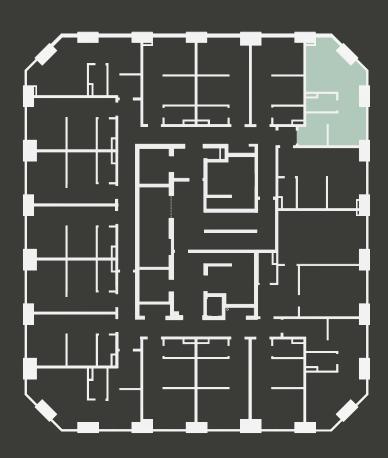

## **Apartment 816**

Unit type: Studio

Floor: 8th Size: 23 m<sup>2</sup>

\*\*Disclaimer Our property images and details are for reference purposes only. The images (including computer generated images) and details of the properties (and any communal or otherwise available areas) we make available are illustrative and are representative and for guidance purposes only. Individual properties may therefore differ. All images, photographs and dimensions are not intended to be relied upon for, nor to form part of, any contract unless specifically incorporated in writing into the contract. Although we have made every effort to display and detail the properties carefully and in a way which is not misleading to you, we cannot guarantee their accuracy.\*\*