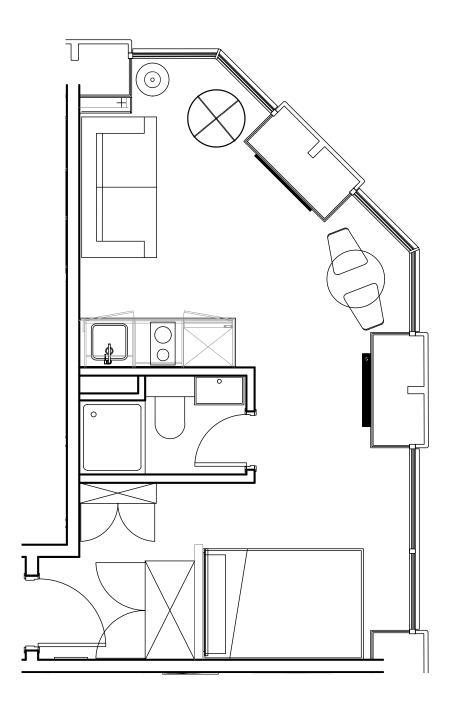

## **Apartment 816**

Unit type: Studio

Floor: 8th Size: 23 m<sup>2</sup>

\*\*Disclaimer Our property images and details are for reference purposes only. The images (including computer generated images) and details of the properties (and any communal or otherwise available areas) we make available are illustrative and are representative and for guidance purposes only. Individual properties may therefore differ. All images, photographs and dimensions are not intended to be relied upon for, nor to form part of, any contract unless specifically incorporated in writing into the contract. Although we have made every effort to display and detail the properties carefully and in a way which is not misleading to you, we cannot guarantee their accuracy.\*\*