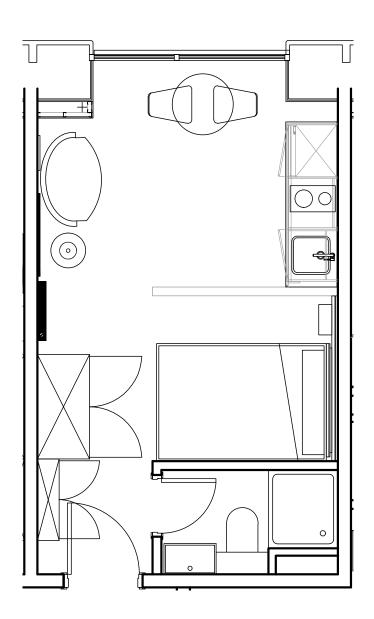

## **Apartment 815**

Unit type: Studio

Floor: 8th Size: 19 m<sup>2</sup>

\*\*Disclaimer Our property images and details are for reference purposes only. The images (including computer generated images) and details of the properties (and any communal or otherwise available areas) we make available are illustrative and are representative and for guidance purposes only. Individual properties may therefore differ. All images, photographs and dimensions are not intended to be relied upon for, nor to form part of, any contract unless specifically incorporated in writing into the contract. Although we have made every effort to display and detail the properties carefully and in a way which is not misleading to you, we cannot guarantee their accuracy.\*\*