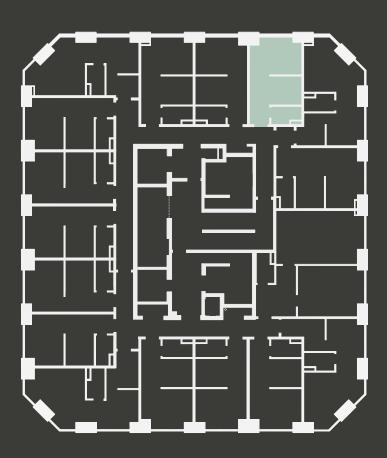

## **Apartment 815**

Unit type: Studio

Floor: 8th Size: 19 m<sup>2</sup>

\*\*Disclaimer Our property images and details are for reference purposes only. The images (including computer generated images) and details of the properties (and any communal or otherwise available areas) we make available are illustrative and are representative and for guidance purposes only. Individual properties may therefore differ. All images, photographs and dimensions are not intended to be relied upon for, nor to form part of, any contract unless specifically incorporated in writing into the contract. Although we have made every effort to display and detail the properties carefully and in a way which is not misleading to you, we cannot guarantee their accuracy.\*\*