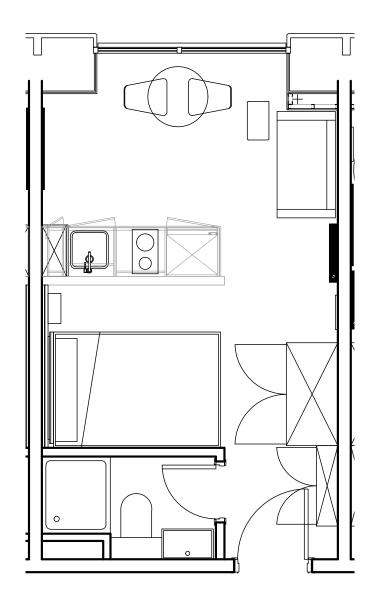

## Apartment 814

Unit type: Studio Floor: 8th Size: 19 m<sup>2</sup>

\*\*Disclaimer Our property images and details are for reference purposes only. The images (including computer generated images) and details of the properties (and any communal or otherwise available areas) we make available are illustrative and are representative and for guidance purposes only. Individual properties may therefore differ. All images, photographs and dimensions are not intended to be relied upon for, nor to form part of, any contract unless specifically incorporated in writing into the contract. Although we have made every effort to display and detail the properties carefully and in a way which is not misleading to you, we cannot guarantee their accuracy.\*\*