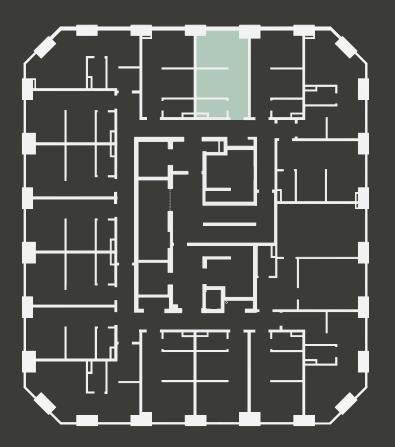

## Apartment 814

Unit type: Studio Floor: 8th Size: 19 m<sup>2</sup>

\*\*Disclaimer Our property images and details are for reference purposes only. The images (including computer generated images) and details of the properties (and any communal or otherwise available areas) we make available are illustrative and are representative and for guidance purposes only. Individual properties may therefore differ. All images, photographs and dimensions are not intended to be relied upon for, nor to form part of, any contract unless specifically incorporated in writing into the contract. Although we have made every effort to display and detail the properties carefully and in a way which is not misleading to you, we cannot guarantee their accuracy.\*\*