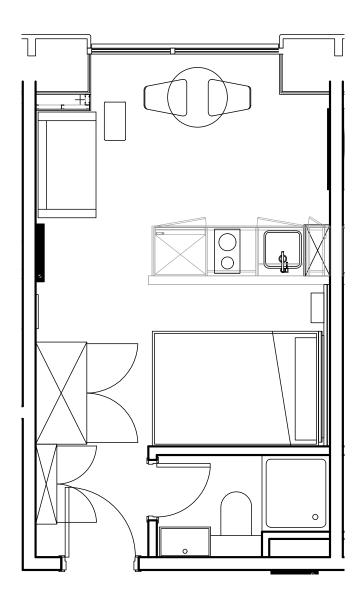

## Apartment 813

Unit type: Studio Floor: 8th Size: 19 m<sup>2</sup>

\*\*Disclaimer Our property images and details are for reference purposes only. The images (including computer generated images) and details of the properties (and any communal or otherwise available areas) we make available are illustrative and are representative and for guidance purposes only. Individual properties may therefore differ. All images, photographs and dimensions are not intended to be relied upon for, nor to form part of, any contract unless specifically incorporated in writing into the contract. Although we have made every effort to display and detail the properties carefully and in a way which is not misleading to you, we cannot guarantee their accuracy.\*\*