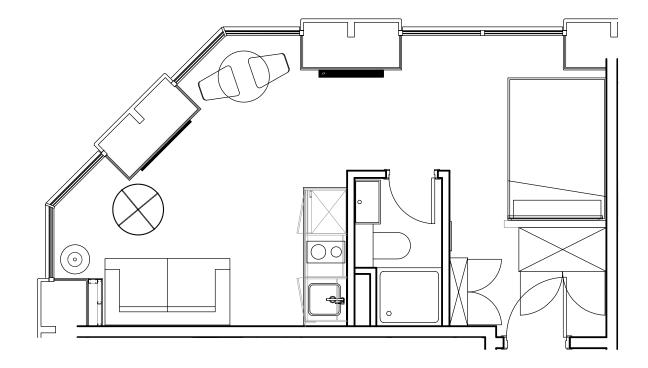

## Apartment 812

Unit type: Studio Floor: 8th Size: 23 m<sup>2</sup>

\*\*Disclaimer Our property images and details are for reference purposes only. The images (including computer generated images) and details of the properties (and any communal or otherwise available areas) we make available are illustrative and are representative and for guidance purposes only. Individual properties may therefore differ. All images, photographs and dimensions are not intended to be relied upon for, nor to form part of, any contract unless specifically incorporated in writing into the contract. Although we have made every effort to display and detail the properties carefully and in a way which is not misleading to you, we cannot guarantee their accuracy.\*\*