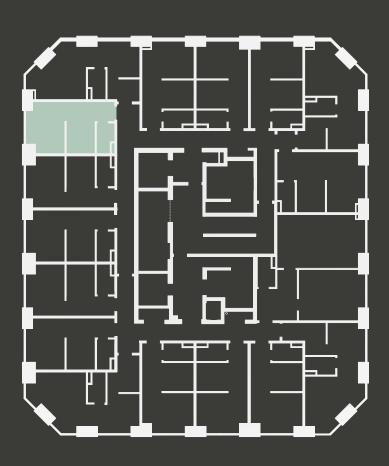

## **Apartment 811**

Unit type: Studio

Floor: 8th Size: 19 m<sup>2</sup>

\*\*Disclaimer Our property images and details are for reference purposes only. The images (including computer generated images) and details of the properties (and any communal or otherwise available areas) we make available are illustrative and are representative and for guidance purposes only. Individual properties may therefore differ. All images, photographs and dimensions are not intended to be relied upon for, nor to form part of, any contract unless specifically incorporated in writing into the contract. Although we have made every effort to display and detail the properties carefully and in a way which is not misleading to you, we cannot guarantee their accuracy.\*\*