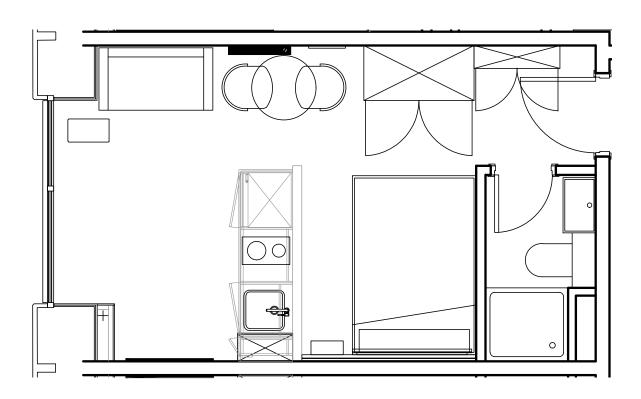

## **Apartment 811**

Unit type: Studio

Floor: 8th Size: 19 m<sup>2</sup>

\*\*Disclaimer Our property images and details are for reference purposes only. The images (including computer generated images) and details of the properties (and any communal or otherwise available areas) we make available are illustrative and are representative and for guidance purposes only. Individual properties may therefore differ. All images, photographs and dimensions are not intended to be relied upon for, nor to form part of, any contract unless specifically incorporated in writing into the contract. Although we have made every effort to display and detail the properties carefully and in a way which is not misleading to you, we cannot guarantee their accuracy.\*\*