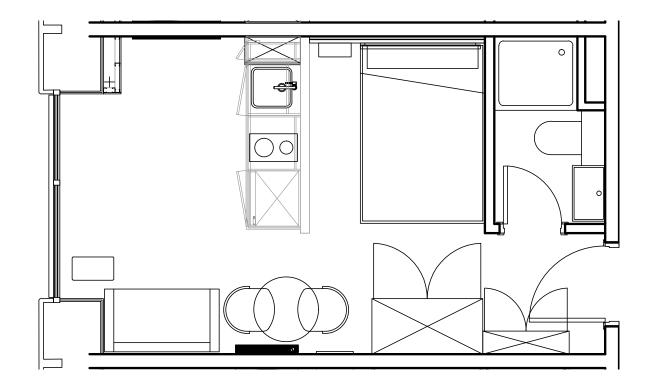

## Apartment 810

Unit type: Studio Floor: 8th Size: 19 m<sup>2</sup>

\*\*Disclaimer Our property images and details are for reference purposes only. The images (including computer generated images) and details of the properties (and any communal or otherwise available areas) we make available are illustrative and are representative and for guidance purposes only. Individual properties may therefore differ. All images, photographs and dimensions are not intended to be relied upon for, nor to form part of, any contract unless specifically incorporated in writing into the contract. Although we have made every effort to display and detail the properties carefully and in a way which is not misleading to you, we cannot guarantee their accuracy.\*\*