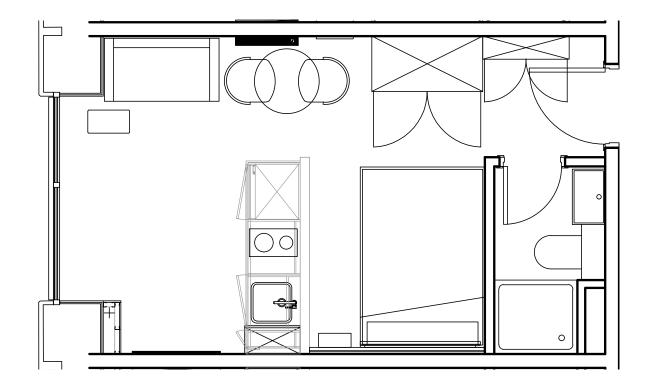

## Apartment 809

Unit type: Studio Floor: 8th Size: 19 m<sup>2</sup>

\*\*Disclaimer Our property images and details are for reference purposes only. The images (including computer generated images) and details of the properties (and any communal or otherwise available areas) we make available are illustrative and are representative and for guidance purposes only. Individual properties may therefore differ. All images, photographs and dimensions are not intended to be relied upon for, nor to form part of, any contract unless specifically incorporated in writing into the contract. Although we have made every effort to display and detail the properties carefully and in a way which is not misleading to you, we cannot guarantee their accuracy.\*\*