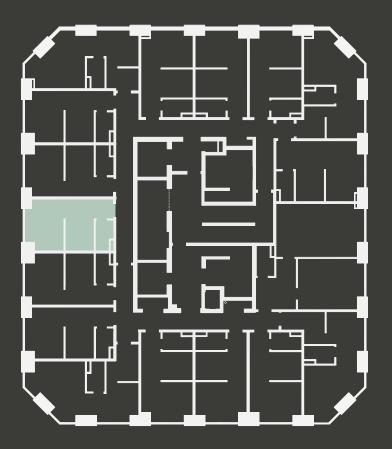

## Apartment 809

Unit type: Studio Floor: 8th Size: 19 m<sup>2</sup>

\*\*Disclaimer Our property images and details are for reference purposes only. The images (including computer generated images) and details of the properties (and any communal or otherwise available areas) we make available are illustrative and are representative and for guidance purposes only. Individual properties may therefore differ. All images, photographs and dimensions are not intended to be relied upon for, nor to form part of, any contract unless specifically incorporated in writing into the contract. Although we have made every effort to display and detail the properties carefully and in a way which is not misleading to you, we cannot guarantee their accuracy.\*\*