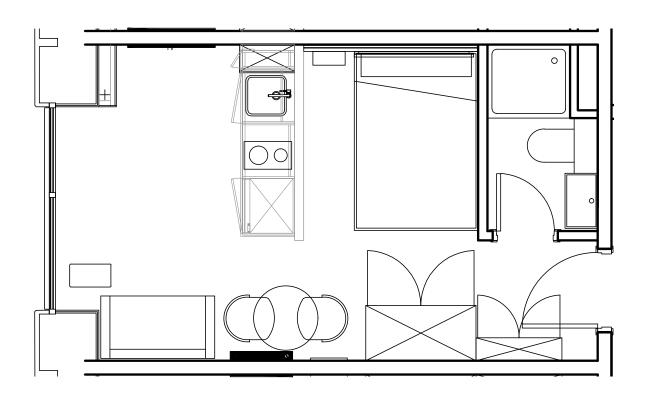

## **Apartment 808**

Unit type: Studio

Floor: 8th Size: 19 m<sup>2</sup>

\*\*Disclaimer Our property images and details are for reference purposes only. The images (including computer generated images) and details of the properties (and any communal or otherwise available areas) we make available are illustrative and are representative and for guidance purposes only. Individual properties may therefore differ. All images, photographs and dimensions are not intended to be relied upon for, nor to form part of, any contract unless specifically incorporated in writing into the contract. Although we have made every effort to display and detail the properties carefully and in a way which is not misleading to you, we cannot guarantee their accuracy.\*\*