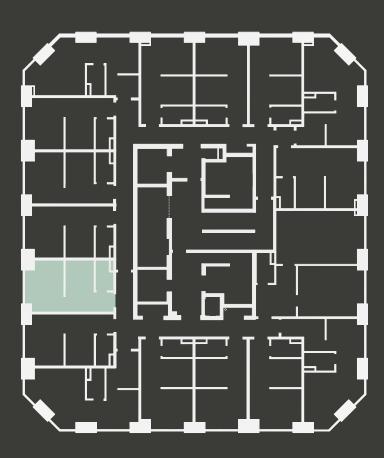

## **Apartment 808**

Unit type: Studio

Floor: 8th Size: 19 m<sup>2</sup>

\*\*Disclaimer Our property images and details are for reference purposes only. The images (including computer generated images) and details of the properties (and any communal or otherwise available areas) we make available are illustrative and are representative and for guidance purposes only. Individual properties may therefore differ. All images, photographs and dimensions are not intended to be relied upon for, nor to form part of, any contract unless specifically incorporated in writing into the contract. Although we have made every effort to display and detail the properties carefully and in a way which is not misleading to you, we cannot guarantee their accuracy.\*\*