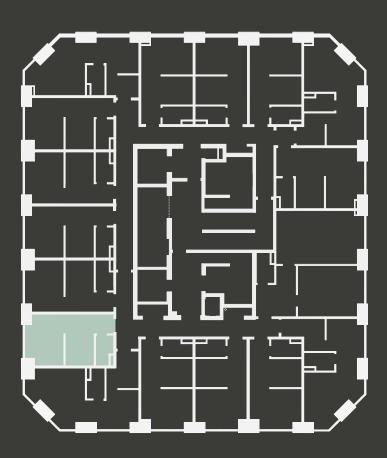

## **Apartment 807**

Unit type: Studio

Floor: 8th Size: 19 m<sup>2</sup>

\*\*Disclaimer Our property images and details are for reference purposes only. The images (including computer generated images) and details of the properties (and any communal or otherwise available areas) we make available are illustrative and are representative and for guidance purposes only. Individual properties may therefore differ. All images, photographs and dimensions are not intended to be relied upon for, nor to form part of, any contract unless specifically incorporated in writing into the contract. Although we have made every effort to display and detail the properties carefully and in a way which is not misleading to you, we cannot guarantee their accuracy.\*\*