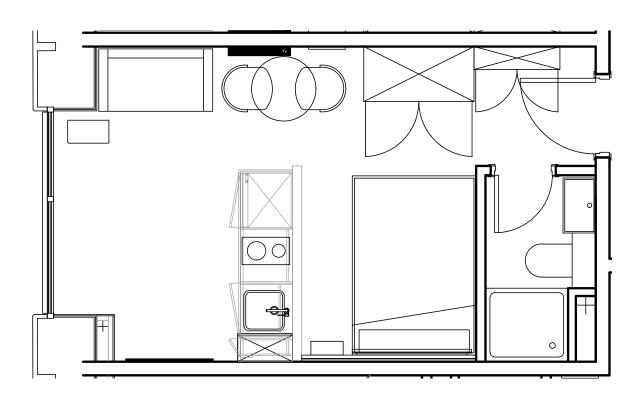

## **Apartment 807**

Unit type: Studio

Floor: 8th Size: 19 m<sup>2</sup>

\*\*Disclaimer Our property images and details are for reference purposes only. The images (including computer generated images) and details of the properties (and any communal or otherwise available areas) we make available are illustrative and are representative and for guidance purposes only. Individual properties may therefore differ. All images, photographs and dimensions are not intended to be relied upon for, nor to form part of, any contract unless specifically incorporated in writing into the contract. Although we have made every effort to display and detail the properties carefully and in a way which is not misleading to you, we cannot guarantee their accuracy.\*\*