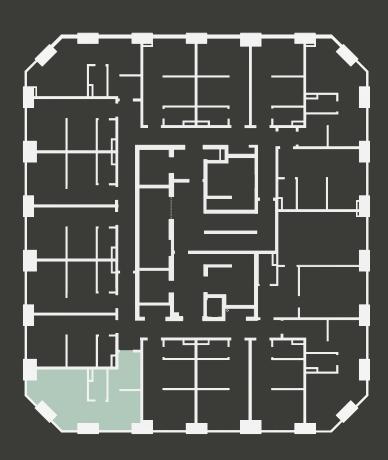

## Apartment 806

Unit type: Studio

Floor: 8th Size: 25 m<sup>2</sup>

\*\*Disclaimer Our property images and details are for reference purposes only. The images (including computer generated images) and details of the properties (and any communal or otherwise available areas) we make available are illustrative and are representative and for guidance purposes only. Individual properties may therefore differ. All images, photographs and dimensions are not intended to be relied upon for, nor to form part of, any contract unless specifically incorporated in writing into the contract. Although we have made every effort to display and detail the properties carefully and in a way which is not misleading to you, we cannot guarantee their accuracy.\*\*