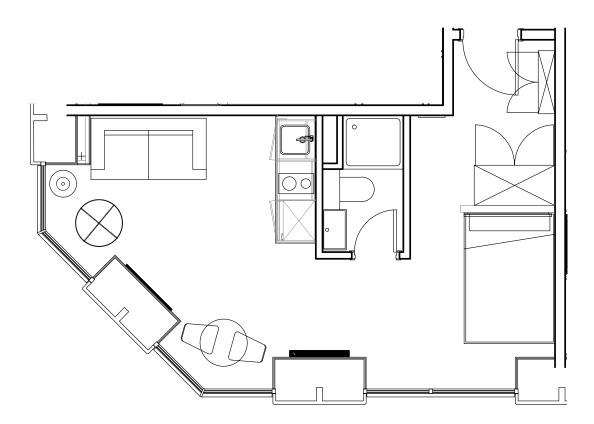

## Apartment 806

Unit type: Studio

Floor: 8th Size: 25 m<sup>2</sup>

\*\*Disclaimer Our property images and details are for reference purposes only. The images (including computer generated images) and details of the properties (and any communal or otherwise available areas) we make available are illustrative and are representative and for guidance purposes only. Individual properties may therefore differ. All images, photographs and dimensions are not intended to be relied upon for, nor to form part of, any contract unless specifically incorporated in writing into the contract. Although we have made every effort to display and detail the properties carefully and in a way which is not misleading to you, we cannot guarantee their accuracy.\*\*