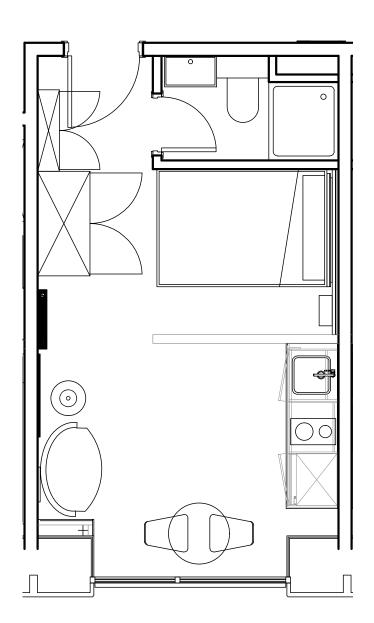

## **Apartment 805**

Unit type: Studio

Floor: 8th Size: 19.5 m<sup>2</sup>

\*\*Disclaimer Our property images and details are for reference purposes only. The images (including computer generated images) and details of the properties (and any communal or otherwise available areas) we make available are illustrative and are representative and for guidance purposes only. Individual properties may therefore differ. All images, photographs and dimensions are not intended to be relied upon for, nor to form part of, any contract unless specifically incorporated in writing into the contract. Although we have made every effort to display and detail the properties carefully and in a way which is not misleading to you, we cannot guarantee their accuracy.\*\*