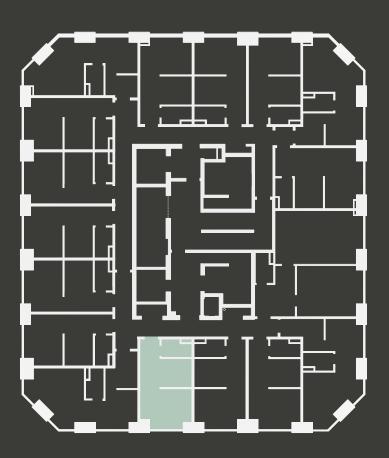

## **Apartment 805**

Unit type: Studio

Floor: 8th Size: 19.5 m<sup>2</sup>

\*\*Disclaimer Our property images and details are for reference purposes only. The images (including computer generated images) and details of the properties (and any communal or otherwise available areas) we make available are illustrative and are representative and for guidance purposes only. Individual properties may therefore differ. All images, photographs and dimensions are not intended to be relied upon for, nor to form part of, any contract unless specifically incorporated in writing into the contract. Although we have made every effort to display and detail the properties carefully and in a way which is not misleading to you, we cannot guarantee their accuracy.\*\*