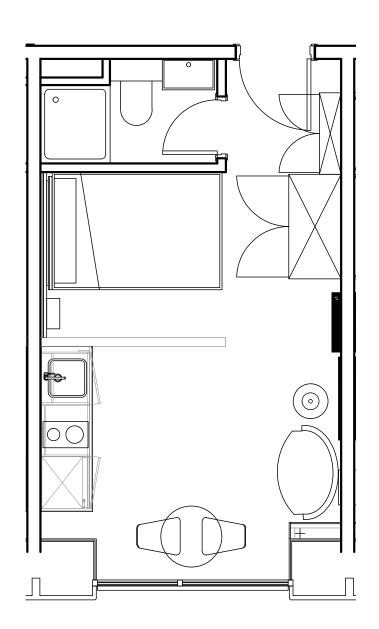

## **Apartment 804**

Unit type: Studio

Floor: 8th Size: 19.5 m<sup>2</sup>

\*\*Disclaimer Our property images and details are for reference purposes only. The images (including computer generated images) and details of the properties (and any communal or otherwise available areas) we make available are illustrative and are representative and for guidance purposes only. Individual properties may therefore differ. All images, photographs and dimensions are not intended to be relied upon for, nor to form part of, any contract unless specifically incorporated in writing into the contract. Although we have made every effort to display and detail the properties carefully and in a way which is not misleading to you, we cannot guarantee their accuracy.\*\*