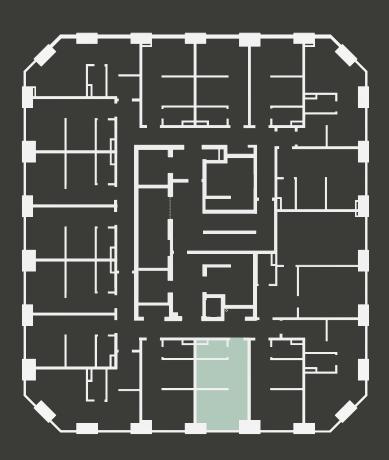

## **Apartment 804**

Unit type: Studio

Floor: 8th Size: 19.5 m<sup>2</sup>

\*\*Disclaimer Our property images and details are for reference purposes only. The images (including computer generated images) and details of the properties (and any communal or otherwise available areas) we make available are illustrative and are representative and for guidance purposes only. Individual properties may therefore differ. All images, photographs and dimensions are not intended to be relied upon for, nor to form part of, any contract unless specifically incorporated in writing into the contract. Although we have made every effort to display and detail the properties carefully and in a way which is not misleading to you, we cannot guarantee their accuracy.\*\*