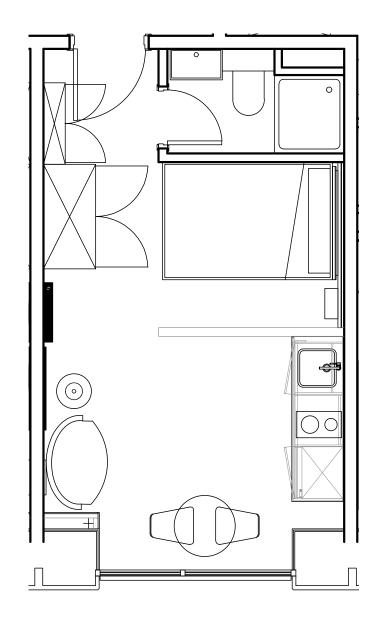

## Apartment 803

Unit type: Studio Floor: 8th Size: 19.5 m<sup>2</sup>

\*\*Disclaimer Our property images and details are for reference purposes only. The images (including computer generated images) and details of the properties (and any communal or otherwise available areas) we make available are illustrative and are representative and for guidance purposes only. Individual properties may therefore differ. All images, photographs and dimensions are not intended to be relied upon for, nor to form part of, any contract unless specifically incorporated in writing into the contract. Although we have made every effort to display and detail the properties carefully and in a way which is not misleading to you, we cannot guarantee their accuracy.\*\*