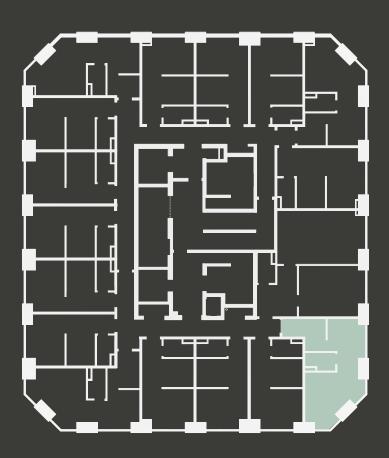

## **Apartment 802**

Unit type: Studio

Floor: 8th Size: 23.5 m<sup>2</sup>

\*\*Disclaimer Our property images and details are for reference purposes only. The images (including computer generated images) and details of the properties (and any communal or otherwise available areas) we make available are illustrative and are representative and for guidance purposes only. Individual properties may therefore differ. All images, photographs and dimensions are not intended to be relied upon for, nor to form part of, any contract unless specifically incorporated in writing into the contract. Although we have made every effort to display and detail the properties carefully and in a way which is not misleading to you, we cannot guarantee their accuracy.\*\*