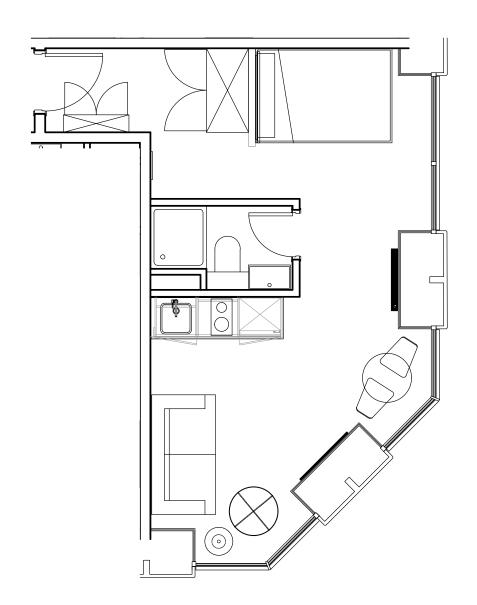

## **Apartment 802**

Unit type: Studio

Floor: 8th Size: 23.5 m<sup>2</sup>

\*\*Disclaimer Our property images and details are for reference purposes only. The images (including computer generated images) and details of the properties (and any communal or otherwise available areas) we make available are illustrative and are representative and for guidance purposes only. Individual properties may therefore differ. All images, photographs and dimensions are not intended to be relied upon for, nor to form part of, any contract unless specifically incorporated in writing into the contract. Although we have made every effort to display and detail the properties carefully and in a way which is not misleading to you, we cannot guarantee their accuracy.\*\*