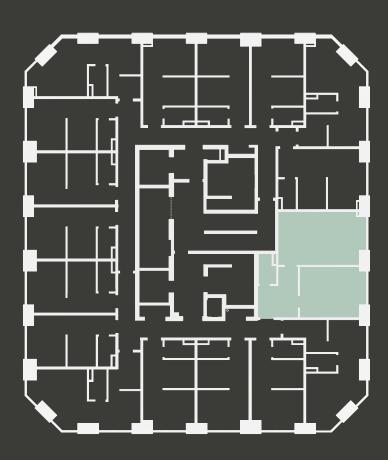

## **Apartment 801**

Unit type: 1 bed

Floor: 8th Size: 43.5 m<sup>2</sup>

\*\*Disclaimer Our property images and details are for reference purposes only. The images (including computer generated images) and details of the properties (and any communal or otherwise available areas) we make available are illustrative and are representative and for guidance purposes only. Individual properties may therefore differ. All images, photographs and dimensions are not intended to be relied upon for, nor to form part of, any contract unless specifically incorporated in writing into the contract. Although we have made every effort to display and detail the properties carefully and in a way which is not misleading to you, we cannot guarantee their accuracy.\*\*