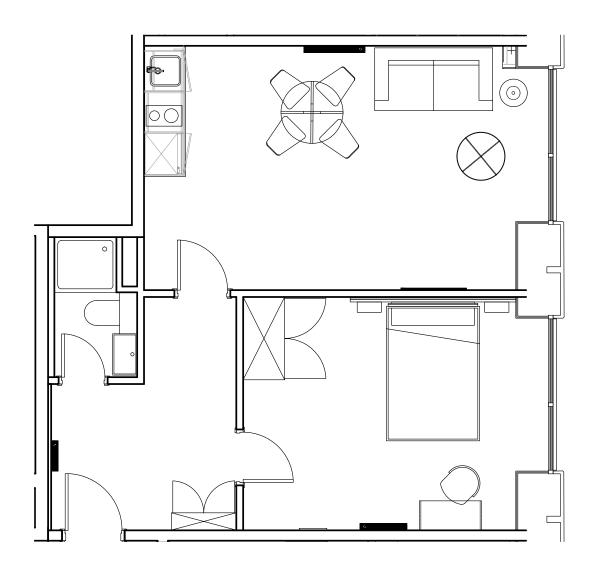

## **Apartment 801**

Unit type: 1 bed

Floor: 8th Size: 43.5 m<sup>2</sup>

\*\*Disclaimer Our property images and details are for reference purposes only. The images (including computer generated images) and details of the properties (and any communal or otherwise available areas) we make available are illustrative and are representative and for guidance purposes only. Individual properties may therefore differ. All images, photographs and dimensions are not intended to be relied upon for, nor to form part of, any contract unless specifically incorporated in writing into the contract. Although we have made every effort to display and detail the properties carefully and in a way which is not misleading to you, we cannot guarantee their accuracy.\*\*