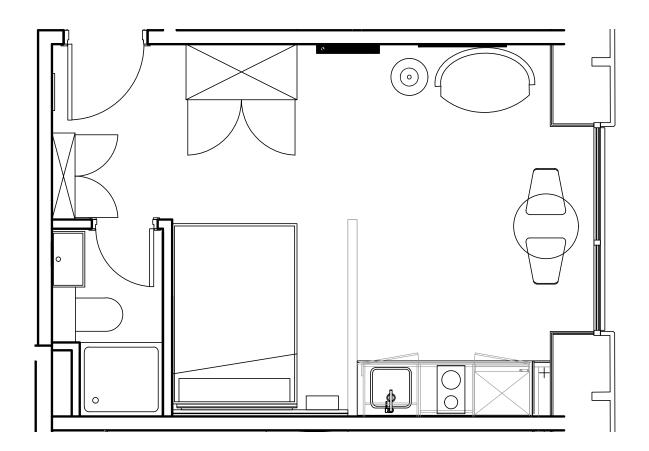

## Apartment 717

Unit type: Studio

Floor: 7th Size: 23 m<sup>2</sup>

\*\*Disclaimer Our property images and details are for reference purposes only. The images (including computer generated images) and details of the properties (and any communal or otherwise available areas) we make available are illustrative and are representative and for guidance purposes only. Individual properties may therefore differ. All images, photographs and dimensions are not intended to be relied upon for, nor to form part of, any contract unless specifically incorporated in writing into the contract. Although we have made every effort to display and detail the properties carefully and in a way which is not misleading to you, we cannot guarantee their accuracy.\*\*