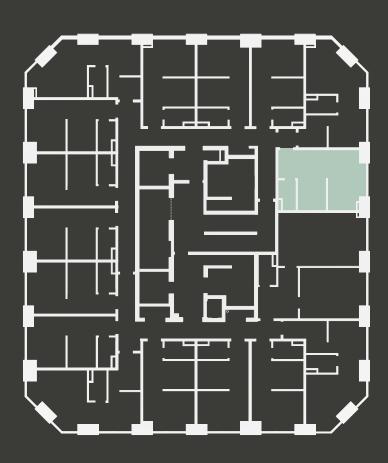

## Apartment 717

Unit type: Studio

Floor: 7th Size: 23 m<sup>2</sup>

\*\*Disclaimer Our property images and details are for reference purposes only. The images (including computer generated images) and details of the properties (and any communal or otherwise available areas) we make available are illustrative and are representative and for guidance purposes only. Individual properties may therefore differ. All images, photographs and dimensions are not intended to be relied upon for, nor to form part of, any contract unless specifically incorporated in writing into the contract. Although we have made every effort to display and detail the properties carefully and in a way which is not misleading to you, we cannot guarantee their accuracy.\*\*