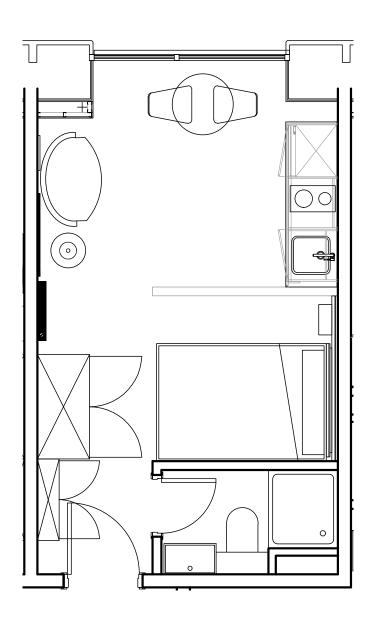

## Apartment 715

Unit type: Studio

Floor: 7th Size: 19 m<sup>2</sup>

\*\*Disclaimer Our property images and details are for reference purposes only. The images (including computer generated images) and details of the properties (and any communal or otherwise available areas) we make available are illustrative and are representative and for guidance purposes only. Individual properties may therefore differ. All images, photographs and dimensions are not intended to be relied upon for, nor to form part of, any contract unless specifically incorporated in writing into the contract. Although we have made every effort to display and detail the properties carefully and in a way which is not misleading to you, we cannot guarantee their accuracy.\*\*