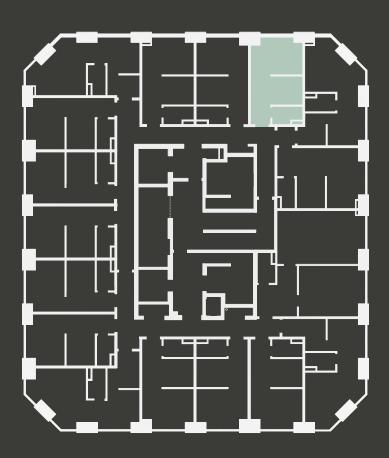

## Apartment 715

Unit type: Studio

Floor: 7th Size: 19 m<sup>2</sup>

\*\*Disclaimer Our property images and details are for reference purposes only. The images (including computer generated images) and details of the properties (and any communal or otherwise available areas) we make available are illustrative and are representative and for guidance purposes only. Individual properties may therefore differ. All images, photographs and dimensions are not intended to be relied upon for, nor to form part of, any contract unless specifically incorporated in writing into the contract. Although we have made every effort to display and detail the properties carefully and in a way which is not misleading to you, we cannot guarantee their accuracy.\*\*