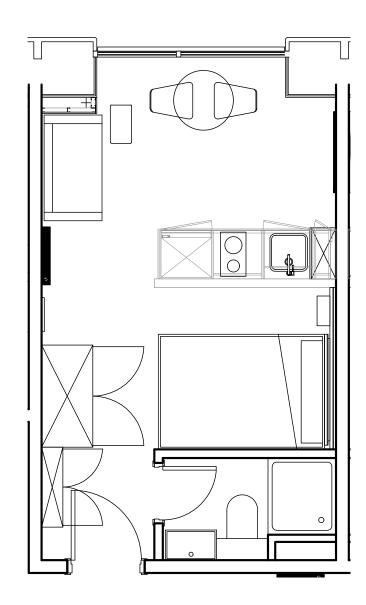

## **Apartment 713**

Unit type: Studio

Floor: 7th Size: 19 m<sup>2</sup>

\*\*Disclaimer Our property images and details are for reference purposes only. The images (including computer generated images) and details of the properties (and any communal or otherwise available areas) we make available are illustrative and are representative and for guidance purposes only. Individual properties may therefore differ. All images, photographs and dimensions are not intended to be relied upon for, nor to form part of, any contract unless specifically incorporated in writing into the contract. Although we have made every effort to display and detail the properties carefully and in a way which is not misleading to you, we cannot guarantee their accuracy.\*\*