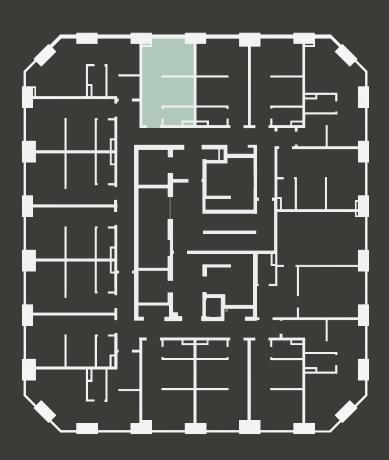

## **Apartment 713**

Unit type: Studio

Floor: 7th Size: 19 m<sup>2</sup>

\*\*Disclaimer Our property images and details are for reference purposes only. The images (including computer generated images) and details of the properties (and any communal or otherwise available areas) we make available are illustrative and are representative and for guidance purposes only. Individual properties may therefore differ. All images, photographs and dimensions are not intended to be relied upon for, nor to form part of, any contract unless specifically incorporated in writing into the contract. Although we have made every effort to display and detail the properties carefully and in a way which is not misleading to you, we cannot guarantee their accuracy.\*\*