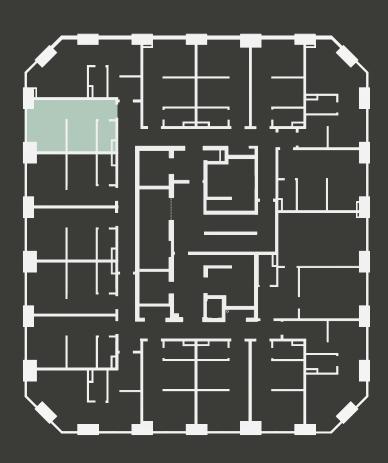

## **Apartment 711**

Unit type: Studio

Floor: 7th Size: 19 m<sup>2</sup>

\*\*Disclaimer Our property images and details are for reference purposes only. The images (including computer generated images) and details of the properties (and any communal or otherwise available areas) we make available are illustrative and are representative and for guidance purposes only. Individual properties may therefore differ. All images, photographs and dimensions are not intended to be relied upon for, nor to form part of, any contract unless specifically incorporated in writing into the contract. Although we have made every effort to display and detail the properties carefully and in a way which is not misleading to you, we cannot guarantee their accuracy.\*\*