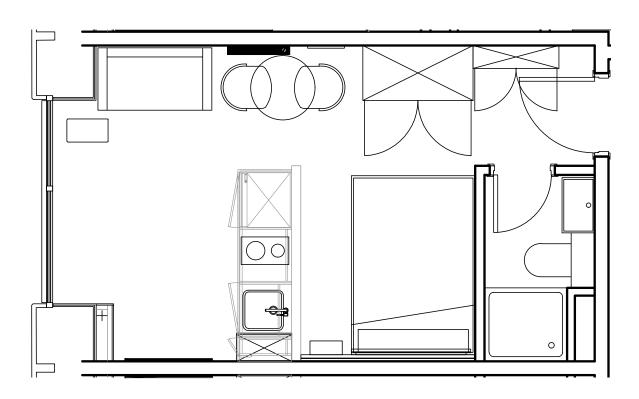

## **Apartment 711**

Unit type: Studio

Floor: 7th Size: 19 m<sup>2</sup>

\*\*Disclaimer Our property images and details are for reference purposes only. The images (including computer generated images) and details of the properties (and any communal or otherwise available areas) we make available are illustrative and are representative and for guidance purposes only. Individual properties may therefore differ. All images, photographs and dimensions are not intended to be relied upon for, nor to form part of, any contract unless specifically incorporated in writing into the contract. Although we have made every effort to display and detail the properties carefully and in a way which is not misleading to you, we cannot guarantee their accuracy.\*\*