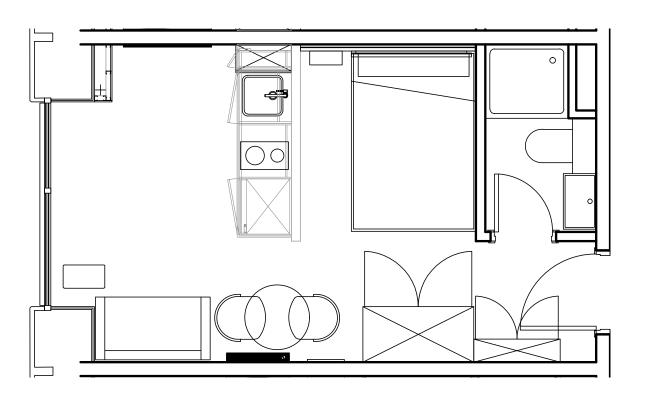

## Apartment 710

Unit type: Studio

Floor: 7th Size: 19 m<sup>2</sup>

\*\*Disclaimer Our property images and details are for reference purposes only. The images (including computer generated images) and details of the properties (and any communal or otherwise available areas) we make available are illustrative and are representative and for guidance purposes only. Individual properties may therefore differ. All images, photographs and dimensions are not intended to be relied upon for, nor to form part of, any contract unless specifically incorporated in writing into the contract. Although we have made every effort to display and detail the properties carefully and in a way which is not misleading to you, we cannot guarantee their accuracy.\*\*