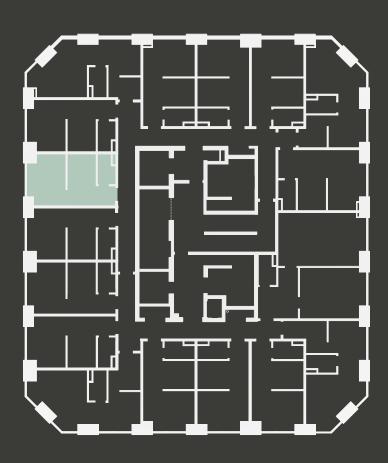

## Apartment 710

Unit type: Studio

Floor: 7th Size: 19 m<sup>2</sup>

\*\*Disclaimer Our property images and details are for reference purposes only. The images (including computer generated images) and details of the properties (and any communal or otherwise available areas) we make available are illustrative and are representative and for guidance purposes only. Individual properties may therefore differ. All images, photographs and dimensions are not intended to be relied upon for, nor to form part of, any contract unless specifically incorporated in writing into the contract. Although we have made every effort to display and detail the properties carefully and in a way which is not misleading to you, we cannot guarantee their accuracy.\*\*