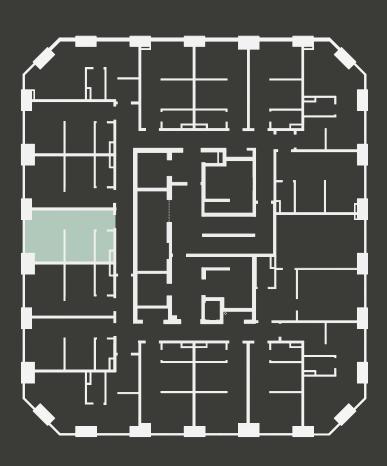

## **Apartment 709**

Unit type: Studio

Floor: 7th Size: 19 m<sup>2</sup>

\*\*Disclaimer Our property images and details are for reference purposes only. The images (including computer generated images) and details of the properties (and any communal or otherwise available areas) we make available are illustrative and are representative and for guidance purposes only. Individual properties may therefore differ. All images, photographs and dimensions are not intended to be relied upon for, nor to form part of, any contract unless specifically incorporated in writing into the contract. Although we have made every effort to display and detail the properties carefully and in a way which is not misleading to you, we cannot guarantee their accuracy.\*\*