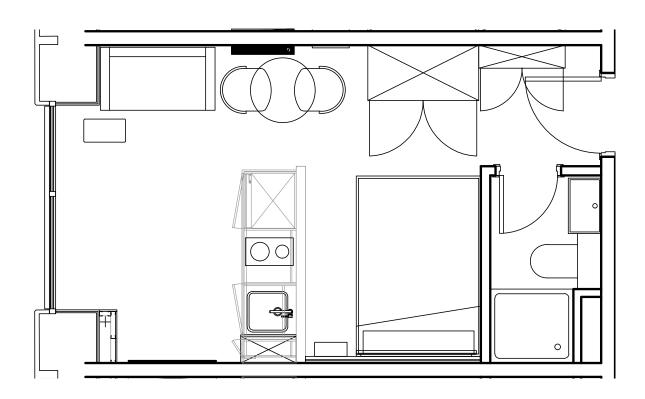

## **Apartment 709**

Unit type: Studio

Floor: 7th Size: 19 m<sup>2</sup>

\*\*Disclaimer Our property images and details are for reference purposes only. The images (including computer generated images) and details of the properties (and any communal or otherwise available areas) we make available are illustrative and are representative and for guidance purposes only. Individual properties may therefore differ. All images, photographs and dimensions are not intended to be relied upon for, nor to form part of, any contract unless specifically incorporated in writing into the contract. Although we have made every effort to display and detail the properties carefully and in a way which is not misleading to you, we cannot guarantee their accuracy.\*\*