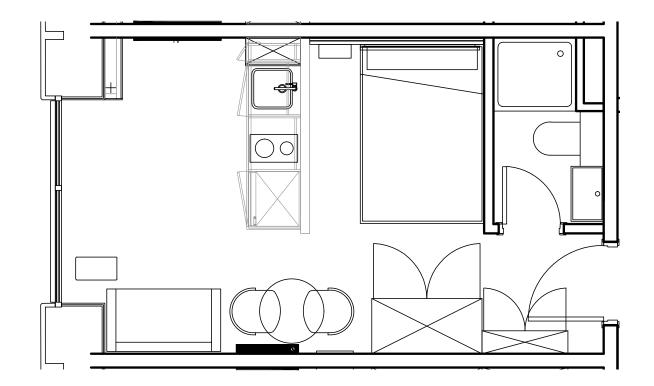

## Apartment 708

Unit type: Studio Floor: 7th Size: 19 m<sup>2</sup>

\*\*Disclaimer Our property images and details are for reference purposes only. The images (including computer generated images) and details of the properties (and any communal or otherwise available areas) we make available are illustrative and are representative and for guidance purposes only. Individual properties may therefore differ. All images, photographs and dimensions are not intended to be relied upon for, nor to form part of, any contract unless specifically incorporated in writing into the contract. Although we have made every effort to display and detail the properties carefully and in a way which is not misleading to you, we cannot guarantee their accuracy.\*\*