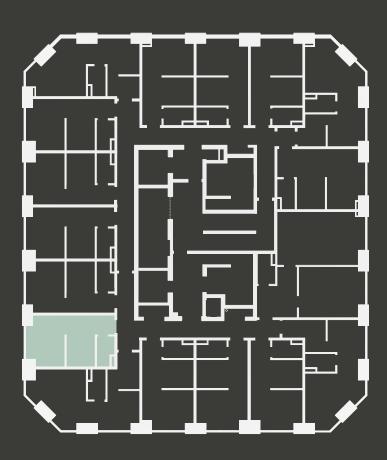

## **Apartment 707**

Unit type: Studio

Floor: 7th Size: 19 m<sup>2</sup>

\*\*Disclaimer Our property images and details are for reference purposes only. The images (including computer generated images) and details of the properties (and any communal or otherwise available areas) we make available are illustrative and are representative and for guidance purposes only. Individual properties may therefore differ. All images, photographs and dimensions are not intended to be relied upon for, nor to form part of, any contract unless specifically incorporated in writing into the contract. Although we have made every effort to display and detail the properties carefully and in a way which is not misleading to you, we cannot guarantee their accuracy.\*\*