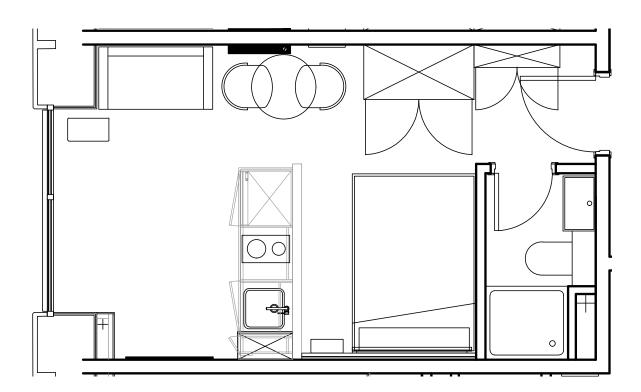

## **Apartment 707**

Unit type: Studio

Floor: 7th Size: 19 m<sup>2</sup>

\*\*Disclaimer Our property images and details are for reference purposes only. The images (including computer generated images) and details of the properties (and any communal or otherwise available areas) we make available are illustrative and are representative and for guidance purposes only. Individual properties may therefore differ. All images, photographs and dimensions are not intended to be relied upon for, nor to form part of, any contract unless specifically incorporated in writing into the contract. Although we have made every effort to display and detail the properties carefully and in a way which is not misleading to you, we cannot guarantee their accuracy.\*\*