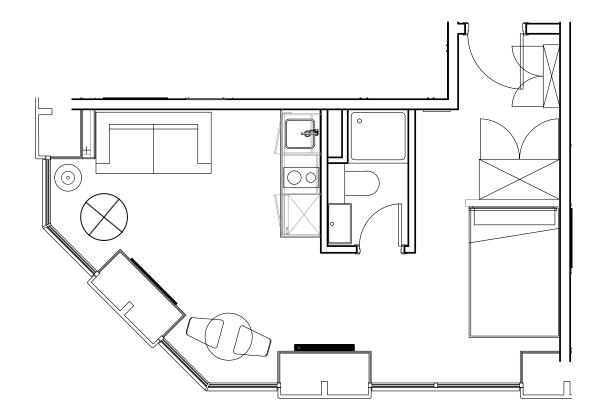

## Apartment 706

Unit type: Studio Floor: 7th Size: 25 m<sup>2</sup>

\*\*Disclaimer Our property images and details are for reference purposes only. The images (including computer generated images) and details of the properties (and any communal or otherwise available areas) we make available are illustrative and are representative and for guidance purposes only. Individual properties may therefore differ. All images, photographs and dimensions are not intended to be relied upon for, nor to form part of, any contract unless specifically incorporated in writing into the contract. Although we have made every effort to display and detail the properties carefully and in a way which is not misleading to you, we cannot guarantee their accuracy.\*\*