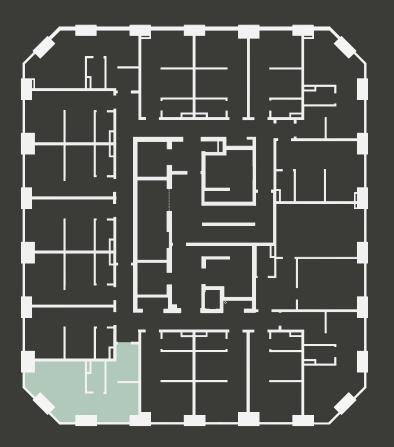

## Apartment 706

Unit type: Studio Floor: 7th Size: 25 m<sup>2</sup>

\*\*Disclaimer Our property images and details are for reference purposes only. The images (including computer generated images) and details of the properties (and any communal or otherwise available areas) we make available are illustrative and are representative and for guidance purposes only. Individual properties may therefore differ. All images, photographs and dimensions are not intended to be relied upon for, nor to form part of, any contract unless specifically incorporated in writing into the contract. Although we have made every effort to display and detail the properties carefully and in a way which is not misleading to you, we cannot guarantee their accuracy.\*\*