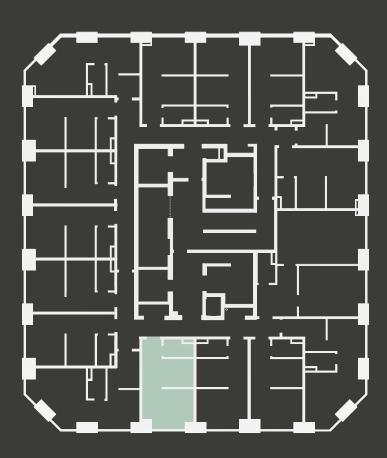

## **Apartment 705**

Unit type: Studio

Floor: 7th Size: 19.5 m<sup>2</sup>

\*\*Disclaimer Our property images and details are for reference purposes only. The images (including computer generated images) and details of the properties (and any communal or otherwise available areas) we make available are illustrative and are representative and for guidance purposes only. Individual properties may therefore differ. All images, photographs and dimensions are not intended to be relied upon for, nor to form part of, any contract unless specifically incorporated in writing into the contract. Although we have made every effort to display and detail the properties carefully and in a way which is not misleading to you, we cannot guarantee their accuracy.\*\*