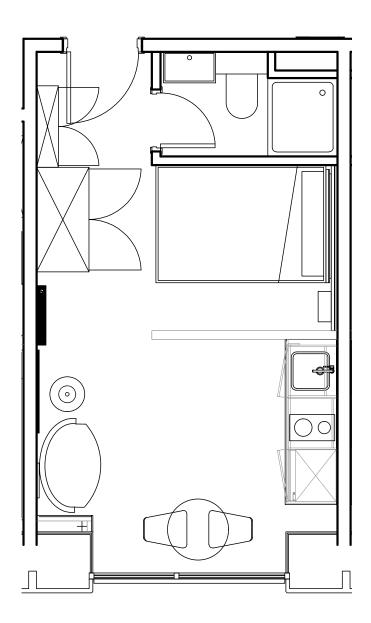

## **Apartment 705**

Unit type: Studio

Floor: 7th Size: 19.5 m<sup>2</sup>

\*\*Disclaimer Our property images and details are for reference purposes only. The images (including computer generated images) and details of the properties (and any communal or otherwise available areas) we make available are illustrative and are representative and for guidance purposes only. Individual properties may therefore differ. All images, photographs and dimensions are not intended to be relied upon for, nor to form part of, any contract unless specifically incorporated in writing into the contract. Although we have made every effort to display and detail the properties carefully and in a way which is not misleading to you, we cannot guarantee their accuracy.\*\*