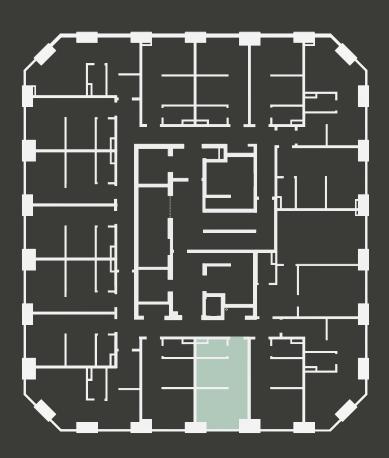

## **Apartment 704**

Unit type: Studio

Floor: 7th Size: 19.5 m<sup>2</sup>

\*\*Disclaimer Our property images and details are for reference purposes only. The images (including computer generated images) and details of the properties (and any communal or otherwise available areas) we make available are illustrative and are representative and for guidance purposes only. Individual properties may therefore differ. All images, photographs and dimensions are not intended to be relied upon for, nor to form part of, any contract unless specifically incorporated in writing into the contract. Although we have made every effort to display and detail the properties carefully and in a way which is not misleading to you, we cannot guarantee their accuracy.\*\*