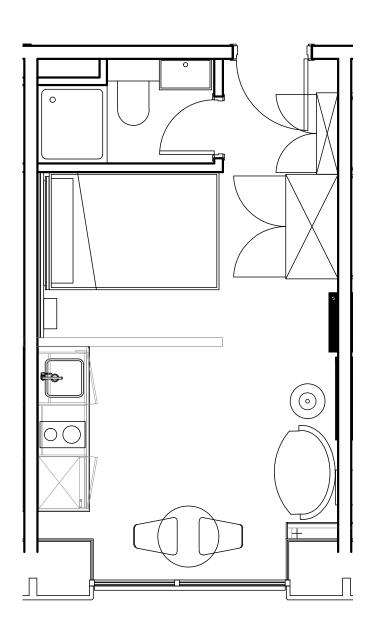

## **Apartment 704**

Unit type: Studio

Floor: 7th Size: 19.5 m<sup>2</sup>

\*\*Disclaimer Our property images and details are for reference purposes only. The images (including computer generated images) and details of the properties (and any communal or otherwise available areas) we make available are illustrative and are representative and for guidance purposes only. Individual properties may therefore differ. All images, photographs and dimensions are not intended to be relied upon for, nor to form part of, any contract unless specifically incorporated in writing into the contract. Although we have made every effort to display and detail the properties carefully and in a way which is not misleading to you, we cannot guarantee their accuracy.\*\*