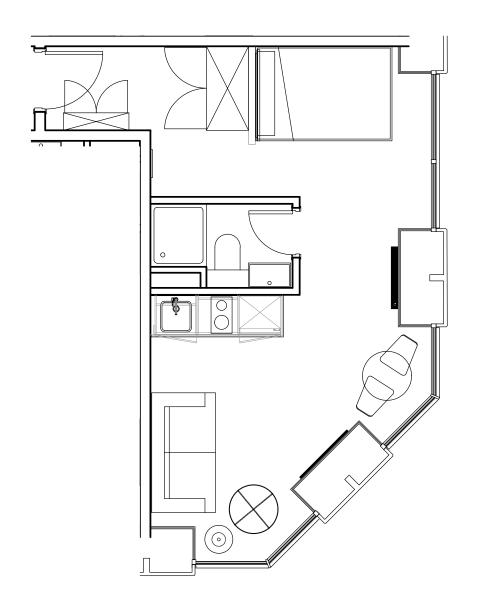

## **Apartment 702**

Unit type: Studio

Floor: 7th Size: 23.5 m<sup>2</sup>

\*\*Disclaimer Our property images and details are for reference purposes only. The images (including computer generated images) and details of the properties (and any communal or otherwise available areas) we make available are illustrative and are representative and for guidance purposes only. Individual properties may therefore differ. All images, photographs and dimensions are not intended to be relied upon for, nor to form part of, any contract unless specifically incorporated in writing into the contract. Although we have made every effort to display and detail the properties carefully and in a way which is not misleading to you, we cannot guarantee their accuracy.\*\*