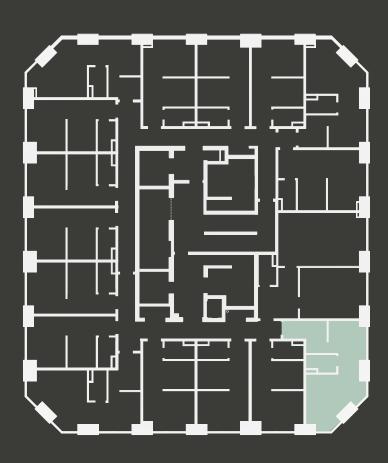

## **Apartment 702**

Unit type: Studio

Floor: 7th Size: 23.5 m<sup>2</sup>

\*\*Disclaimer Our property images and details are for reference purposes only. The images (including computer generated images) and details of the properties (and any communal or otherwise available areas) we make available are illustrative and are representative and for guidance purposes only. Individual properties may therefore differ. All images, photographs and dimensions are not intended to be relied upon for, nor to form part of, any contract unless specifically incorporated in writing into the contract. Although we have made every effort to display and detail the properties carefully and in a way which is not misleading to you, we cannot guarantee their accuracy.\*\*