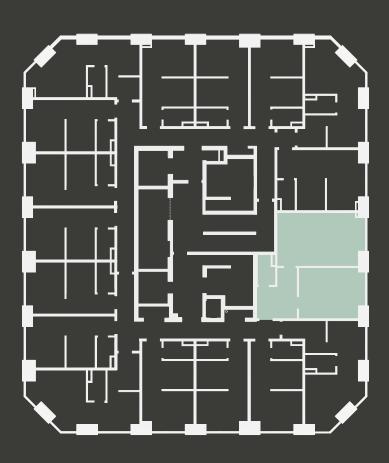

## **Apartment 701**

Unit type: 1 bed

Floor: 7th Size: 43.5 m<sup>2</sup>

\*\*Disclaimer Our property images and details are for reference purposes only. The images (including computer generated images) and details of the properties (and any communal or otherwise available areas) we make available are illustrative and are representative and for guidance purposes only. Individual properties may therefore differ. All images, photographs and dimensions are not intended to be relied upon for, nor to form part of, any contract unless specifically incorporated in writing into the contract. Although we have made every effort to display and detail the properties carefully and in a way which is not misleading to you, we cannot guarantee their accuracy.\*\*