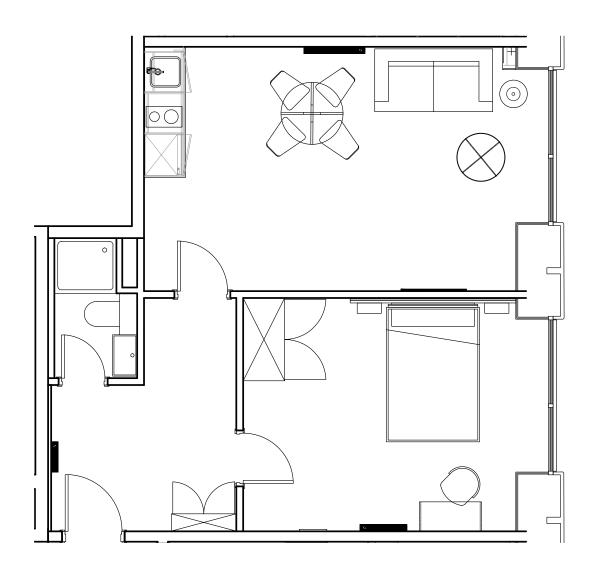

## **Apartment 701**

Unit type: 1 bed

Floor: 7th Size: 43.5 m<sup>2</sup>

\*\*Disclaimer Our property images and details are for reference purposes only. The images (including computer generated images) and details of the properties (and any communal or otherwise available areas) we make available are illustrative and are representative and for guidance purposes only. Individual properties may therefore differ. All images, photographs and dimensions are not intended to be relied upon for, nor to form part of, any contract unless specifically incorporated in writing into the contract. Although we have made every effort to display and detail the properties carefully and in a way which is not misleading to you, we cannot guarantee their accuracy.\*\*